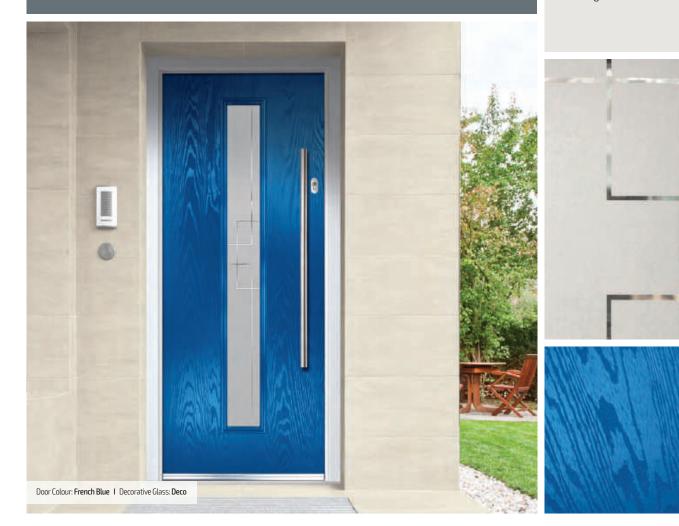

# Turnberry

Grained Traditional Doors

1

The large glazed area of the Turnberry can also be enhanced with the GridLite option.

Turnberry

GridLite Option

Door Colour: Cotswold | Decorative Glass: French Sapphire