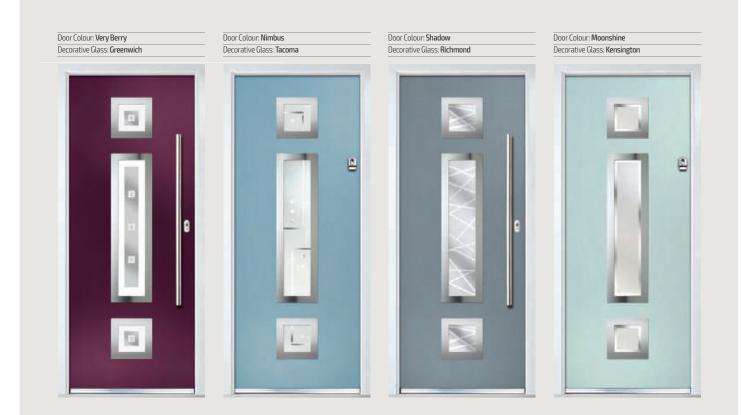

## Carnoustie including Birkdale and Penina options

**Grained** Traditional Doors

Carnoustie

Birkdale Option

Penina Option

| Door Colour: <b>Slate</b> |
|---------------------------|
| Decorative Glass: Prairie |

Door Colour: **Anthracite Grey** Decorative Glass: **Greenwich** 

Door Colour: **Chartwell Green** Decorative Glass: **Milan** 

Door Colour: Twilight

Door Colour: **Stormy Seas** Decorative Glass: **New Orleans** 

| Door Colour: Marsala         |  |
|------------------------------|--|
| Decorative Glass: Kensington |  |

Door Colour: Very Berry

Door Colour: Caribbean Blue Decorative Glass: Trio Diamond

Door Colour: California Decorative Glass: Classic

Decorative Glass: Flair

Door Colour: Irish Oak