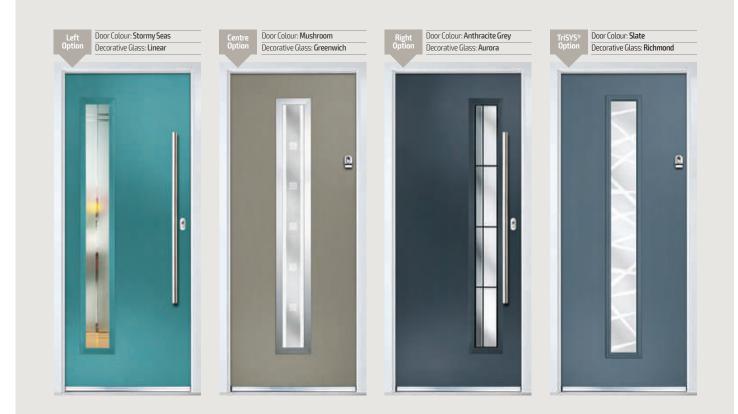

# **DOORCOLOUR. YOUR CHOICE.**

#### Colours

With our high-performance paint technology and two state-of-the-art, in-house paint lines, we can offer any colour door which can even complement the colour options on frames. This provides a fantastic choice for the home. In most cases the doors come in white as standard on the internal side, however, for your own individual requirements we may be able to offer different or bespoke options, see our colour ranges on page 14 for more information.