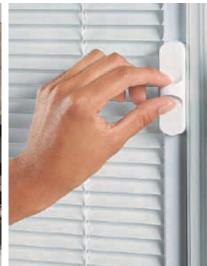

**Venetian Blind** 

Control light and privacy with instant fingertip control when you select an integrated door blind. This Venetian blind is cleverly encapsulated within the insulated glass cavity of this door to provide a zero maintenance blind.

**Raise Tab:** Choose whether to have the blinds raised or lowered.

**Tilt Tab:** Choose whether to have the blinds open or closed.