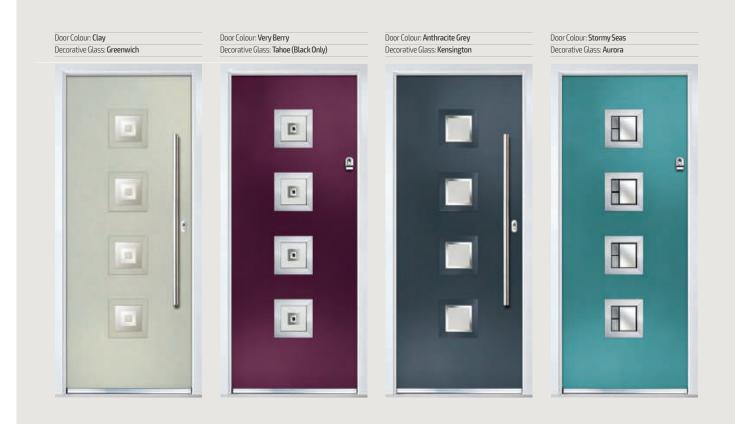

Door Colour: **Anthracite Grey** Decorative Glass: **Greenwich** 

Door Colour: **Chartwell Green** Decorative Glass: **Milan** 

Door Colour: Twilight

Door Colour: **Stormy Seas** Decorative Glass: **New Orleans** 

| Door Colour: Marsala         |  |
|------------------------------|--|
| Decorative Glass: Kensington |  |

Door Colour: Very Berry

Door Colour: Caribbean Blue Decorative Glass: Trio Diamond

Door Colour: California Decorative Glass: Classic