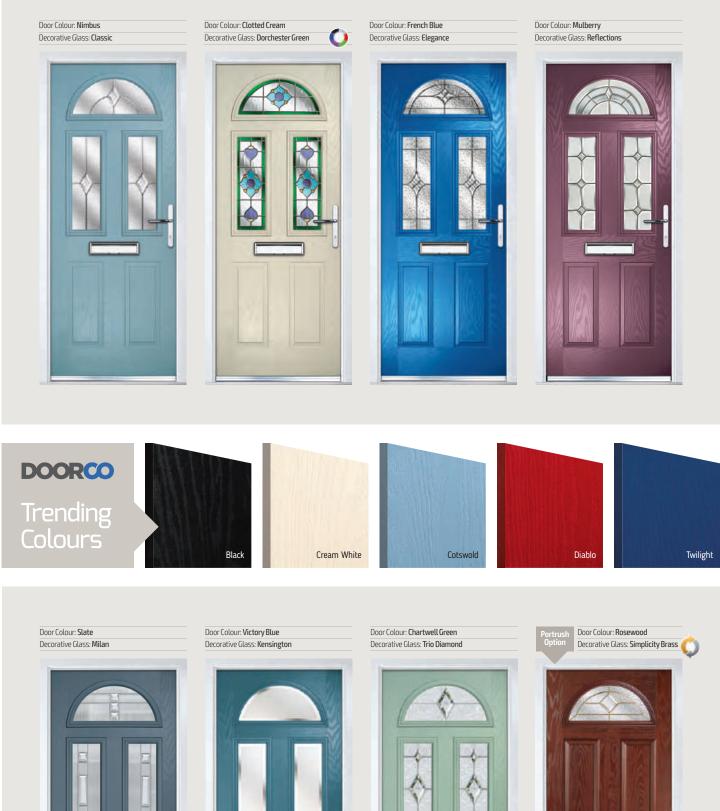

#### Colours

With our high-performance paint technology and two state-of-the-art, in-house paint lines, we can offer any colour door which can even complement the colour options on frames. This provides a fantastic choice for the home. In most cases the doors come in white as standard on the internal side, however, for your own individual requirements we may be able to offer different or bespoke options, see our colour ranges on page 14 for more information.

### **Premium Colours**

Our range of 37 premium colours are created using state-of-the-art coating technologies as used in the yacht industry. The paint has been prepared to the recommended gloss level which range from a Semi-Matt, Satin or Semi-Gloss sheen dependent upon colour.