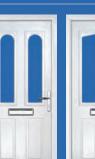

## Carnoustie including Birkdale and Penina options

**Grained** Traditional Doors

Carnoustie

Birkdale Option

Penina Option

| Door Colour: <b>Slate</b> |
|---------------------------|
| Decorative Glass: Prairie |