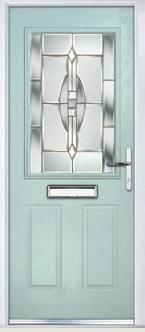

# St Andrews

### Grained Traditional Doors

Reminiscent of the door styles of the 1930's, the St Andrews door is available as a solid door option as well as a glazed version.

Door Colour: Golden Oak I Decorative Glass: New Orleans