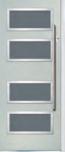

### Traditional Doors

The range of traditional doors are designed to replicate the most popular timber doors and come with highly defined mouldings and realistic wood-grain embossing on the surface. Whether used in a Victorian home, a modern townhouse or a farmhouse cottage, these doors always add to the appearance of the entrance.

These doors are transformed by the choice of decorative glass and colours, with 59 door colours available and a huge range of glass options, from the simple diamonds of Classic, through to the stunning multi-faced bevelling and black chrome caming of Reflections, these doors can make a real statement.