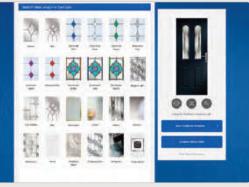

## Design and View Your Perfect Door...

With such a wide selection of styles, colours; hardware and glazing options available for your new door, it can sometimes be difficult to visualise what you need. Our door designer lets you see just that and even lets you upload a picture of your home to see exactly how your choices will look in reality.

#### You're the Designer

Choose your style, then your colour, completely change the look with the various glazing options and then complete the look with your choice of hardware. Don't leave it to guesswork, we can show you exactly how your choices will look in your home with our online designer. We'll take you through the choices, upload a picture of your home and superimpose the door you have designed to ensure your choice complements it perfectly.

There are so many combinations that it's often difficult to know which ones are right for you until you see it in place. Make sure you make the right choices by designing your ideal door on our door designer.

Click here to view the DOORCO door designer

Choose your Door Style

Choose your Door Colour

Choose your Glazing