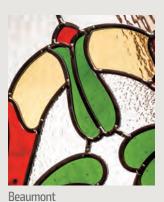

The Beaumont is reminiscent of designs used in the Victorian period. It uses a combination of vibrant coloured glasses against a background of softly rippled glass, with blackened cames.