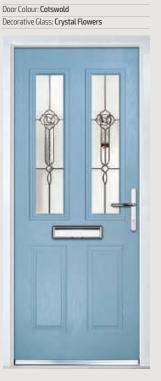

# Turnberry

Grained Traditional Doors

1

The large glazed area of the Turnberry can also be enhanced with the GridLite option.

Turnberry

GridLite Option

Door Colour: Cotswold | Decorative Glass: French Sapphire