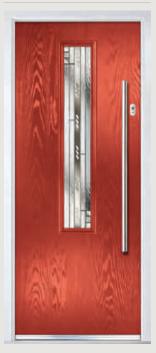

# Turnberry

Grained Traditional Doors

1

The large glazed area of the Turnberry can also be enhanced with the GridLite option.

Turnberry

GridLite Option

Door Colour: Cotswold | Decorative Glass: French Sapphire

5

| Decorative Glass: Modena |
|--------------------------|

Door Colour: Very Berry

Decorative Class: Elegance

Door Colour: Red

Door Colour: Cream White Decorative Glass: Reflections

Door Colour: **Emerald** Decorative Glass: **Simplicity Zinc** 