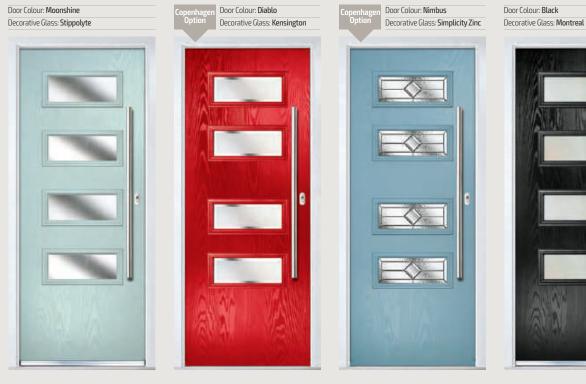

# Inox Munich

### Links Contemporary Doors

<image><image>

With its large single centre lite drawing the eye, the Inox Munich achieves a bold yet graceful design.

Contract Brand

Door Colour: **Agate Grey** Decorative Glass: **Eiger** 