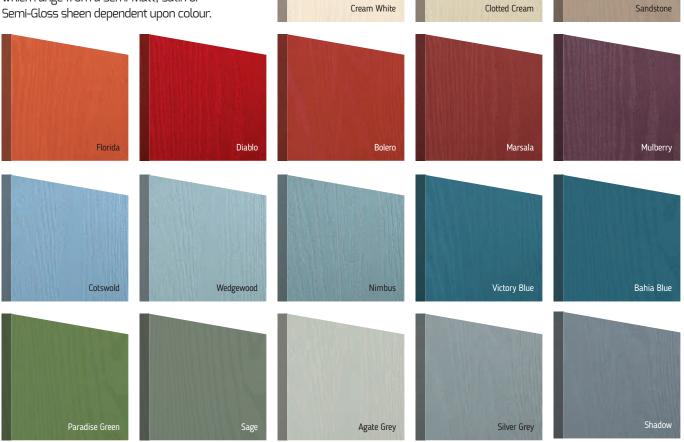

### **Premium Colours**

Our range of 37 premium colours are created using state-of-the-art coating technologies as used in the yacht industry. The paint has been prepared to the recommended gloss level which range from a Semi-Matt, Satin or Semi-Gloss sheen dependent upon colour.