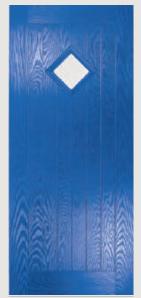

## Carnoustie including Birkdale and Penina options

**Grained** Traditional Doors

Carnoustie

Birkdale Option

Penina Option

| Door Colour: <b>Slate</b> |
|---------------------------|
| Decorative Glass: Prairie |