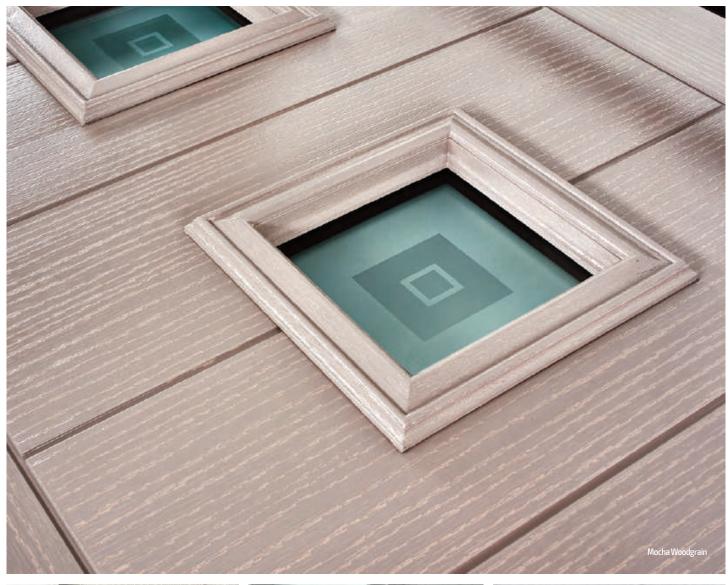

# **DOORCOLOUR. YOUR CHOICE.**

#### **Composite Construction and GRP Skins**

Our industry leading composite door slab has a reinforced GRP skin, manufactured in either a woodgrain finish to replicate timber, or smooth/etched finish to replicate aluminium. The composite door is all about providing kerb appeal, with minimal maintenance requirements. The construction of our door surpasses other alternatives, incorporating an LVL (Laminated Veneer Lumber) subframe to provide the strength and rigidity required for modern homes. The door protects the home from the elements, but will have minimal thermal expansion and contraction rates under extreme temperature variations which is perfectly normal. The PU foam core meanwhile reduces heat loss, providing a high level of thermal performance.