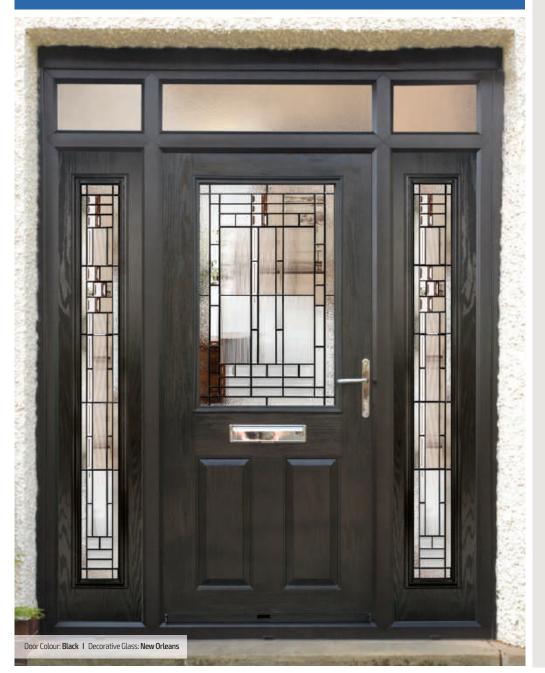

## Composite Sidepanel Options

For homes with larger openings, we offer a range of sidelight options to complement your door. This option is available with full, matching decorative glass. Size restrictions apply which are shown on page 76.