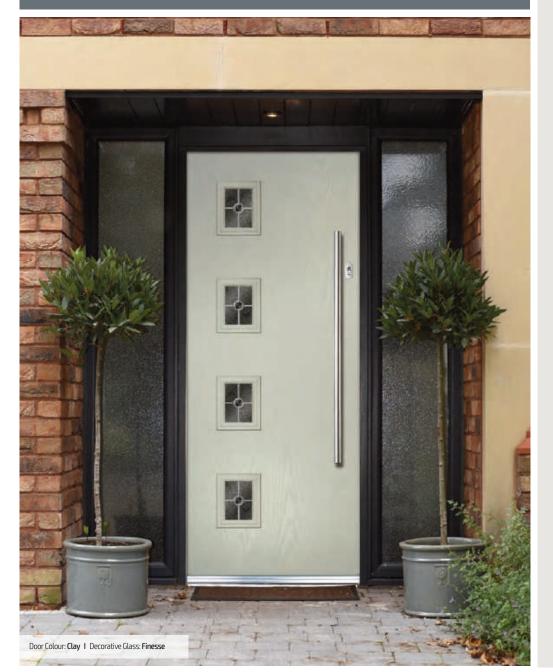

0

Door Colour: Clay

Decorative Glass: Dorchester Amber

Door Colour: Victory Blue Decorative Glass: Prairie