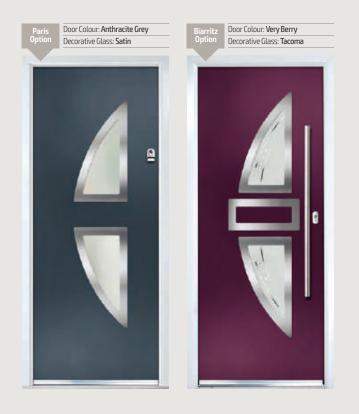

# Inox Paris/Biarritz

### Links Contemporary Doors

The Inox Paris door delivers flair and grace, and with the Biarritz option, you can make a real statement.

### Tacoma

Takoma is designed to focus on European styling that suits the door that surrounds them. Contemporary, clean, simple etched designs that have proved very popular.

Yukon is designed to focus on European styling that suits the door that surrounds them. Contemporary, clean, simple etched designs that have proved very popular.