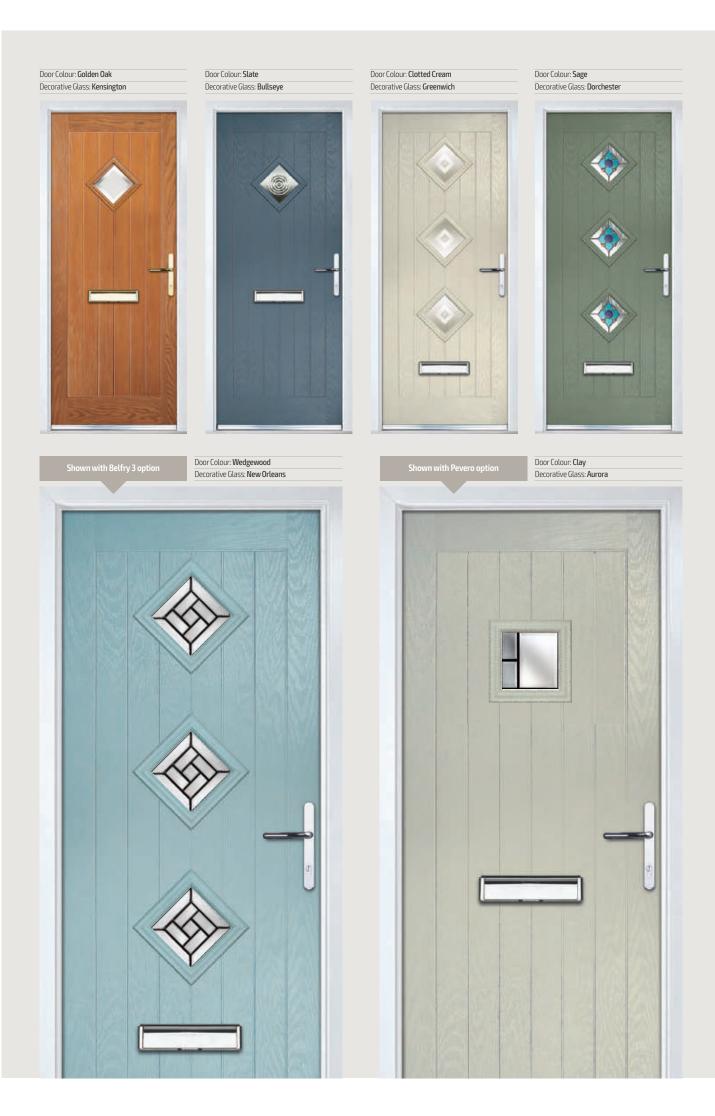

# **DOORCOLOUR. YOUR CHOICE.**

## Carnoustie including Birkdale and Penina options

**Grained** Traditional Doors

Carnoustie

Birkdale Option

Penina Option

| Door Colour: <b>Slate</b> |
|---------------------------|
| Decorative Glass: Prairie |

Door Colour: **Anthracite Grey** Decorative Glass: **Greenwich** 

Door Colour: **Chartwell Green** Decorative Glass: **Milan** 

Door Colour: Twilight

Door Colour: **Stormy Seas** Decorative Glass: **New Orleans** 

| Door Colour: Marsala         |  |
|------------------------------|--|
| Decorative Glass: Kensington |  |

Door Colour: Very Berry

Door Colour: Caribbean Blue Decorative Glass: Trio Diamond

Door Colour: California Decorative Glass: Classic

Decorative Glass: Flair

Door Colour: Irish Oak