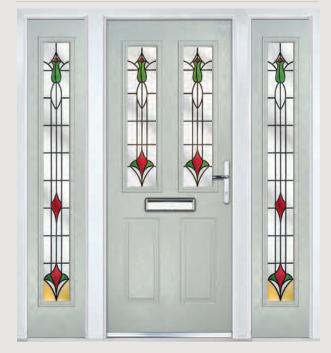

These doors are transformed by the choice of decorative glass and colours, with 59 door colours available and a huge range of glass options, from the simple diamonds of Classic, through to the stunning multi-faced bevelling and black chrome caming of Reflections, these doors can make a real statement.

### Reflections

Stunning black chrome cameing combined with satin and grey bevelled glass pieces, Reflections makes a striking statement encapsulated inside a double glazed unit for easy cleaning.