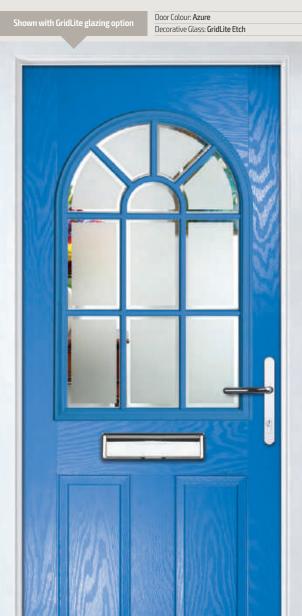

# Turnberry

Grained Traditional Doors

1

The large glazed area of the Turnberry can also be enhanced with the GridLite option.

Turnberry

GridLite Option

Door Colour: Cotswold | Decorative Glass: French Sapphire