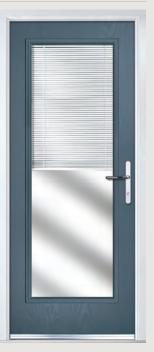

#### Glass and Glazing -Making a Personal Statement

The visual impact of your door is enhanced by the choice of glass within. Depending on the style, the units will be either a double or triple glazed unit. Glass units can be supplied with Warm Edge and a 'Low E' soft coat plus Argon gas filled. The TriSYS® glazing cassette system is re-glazeable and passes PAS 24:2016 security attack tests. For back door applications, you can even benefit from an integrated Venetian Blind, incorporating child-friendly, unobtrusive finger control and no loose cords.

**Venetian Blind** 

Control light and privacy with instant fingertip control when you select an integrated door blind. This Venetian blind is cleverly encapsulated within the insulated glass cavity of this door to provide a zero maintenance blind.