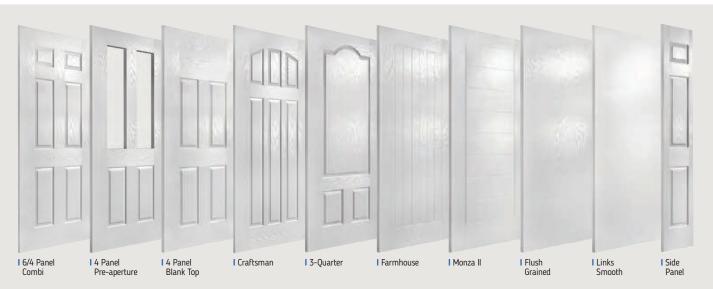

### Traditional Doors

The range of traditional doors are designed to replicate the most popular timber doors and come with highly defined mouldings and realistic wood-grain embossing on the surface. Whether used in a Victorian home, a modern townhouse or a farmhouse cottage, these doors always add to the appearance of the entrance.

### Contemporary Doors

A selection of modern styles are available using our non-moulded, woodgrain door blank or smooth/etched LINKS blank which perfectly replicates aluminium. With a wide selection of glass options, our contemporary doors are glazed using the TriSYS® cassette system as standard. For a more modern European look, choose our Urban or Inox doors using either the Urban aluminium cassette or the stunning Inox™ stainless steel frames. Many doors have multiple options to have cassettes placed in different positions, either left, right or centred, and are highlighted throughout the brochure.