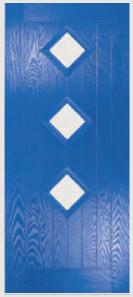

# Belfry/Pevero

Grained Traditional Doors

The Belfry has a unique 'offset etched' detailing and comes in multiple glazing styles.

Belfry

Belfry 3