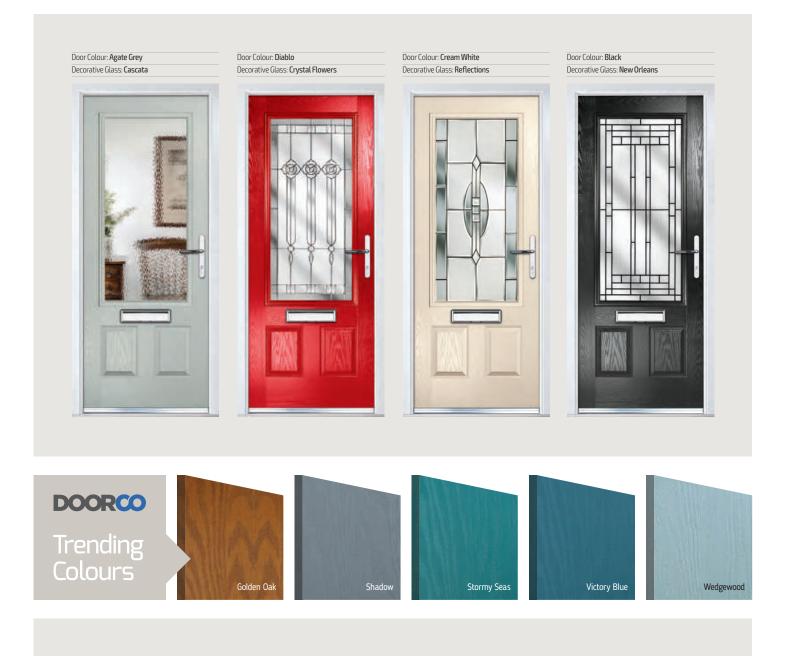

### **Premium Colours**

Our range of 37 premium colours are created using state-of-the-art coating technologies as used in the yacht industry. The paint has been prepared to the recommended gloss level which range from a Semi-Matt, Satin or Semi-Gloss sheen dependent upon colour.