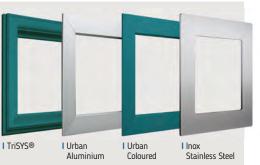

#### **Choice of Glazing Cassettes**

As door designs become more diverse, customers need a range of glazing cassette to suit any door in their home. DOORCO supplies the leading TriSYS® 3-Part glazing system from ODL Europe as standard. As an alternative, the high-end Inox cassettes are also popular and provide a stainless steel finish.

### Contemporary Doors

A selection of modern styles are available using our non-moulded, woodgrain door blank or smooth/etched LINKS blank which perfectly replicates aluminium. With a wide selection of glass options, our contemporary doors are glazed using the TriSYS® cassette system as standard. For a more modern European look, choose our Urban or Inox doors using either the Urban aluminium cassette or the stunning Inox™ stainless steel frames. Many doors have multiple options to have cassettes placed in different positions, either left, right or centred, and are highlighted throughout the brochure.