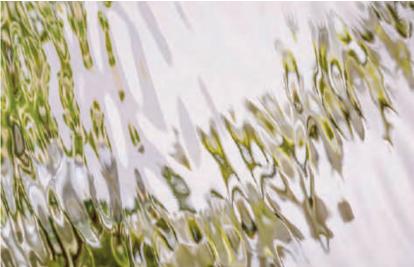

### Cascata

Inspired by the ocean and the ripples of moving water, Cascata is a truly modern take on patterned glass. Light shimmers off the undulations to create a stunning decorative glass.

**Crystal Flowers** 