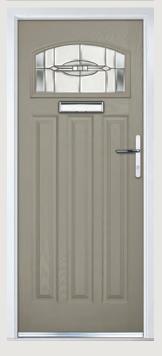

### Grained Traditional Doors

Reminiscent of the door styles of the 1930's, the St Andrews door is available as a solid door option as well as a glazed version.

Door Colour: Golden Oak I Decorative Glass: New Orleans