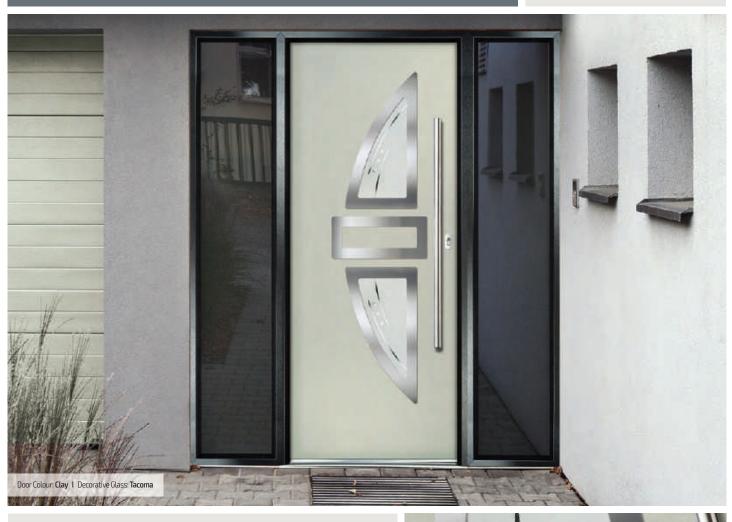

### Tacoma

Takoma is designed to focus on European styling that suits the door that surrounds them. Contemporary, clean, simple etched designs that have proved very popular.

Yukon is designed to focus on European styling that suits the door that surrounds them. Contemporary, clean, simple etched designs that have proved very popular.