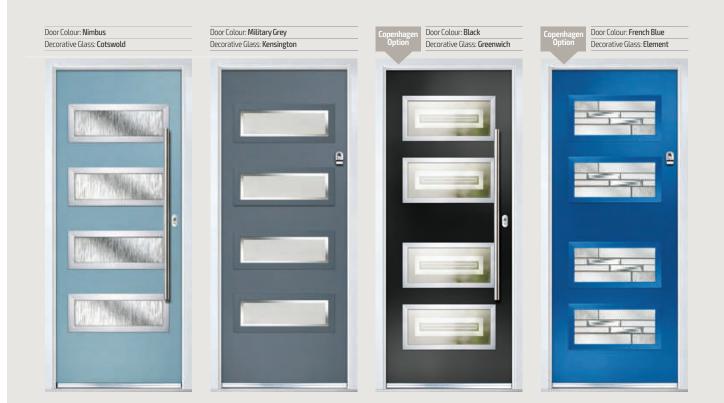

# Oakmont/Copenhagen

## Grained Contemporary Doors

A stunning new design using colour matched cassettes for all colour options.

Oakmont

Copenhagen

Monza II Oakmont

Door Colour: **Mulberry** Decorative Glass: **Satin** 

49