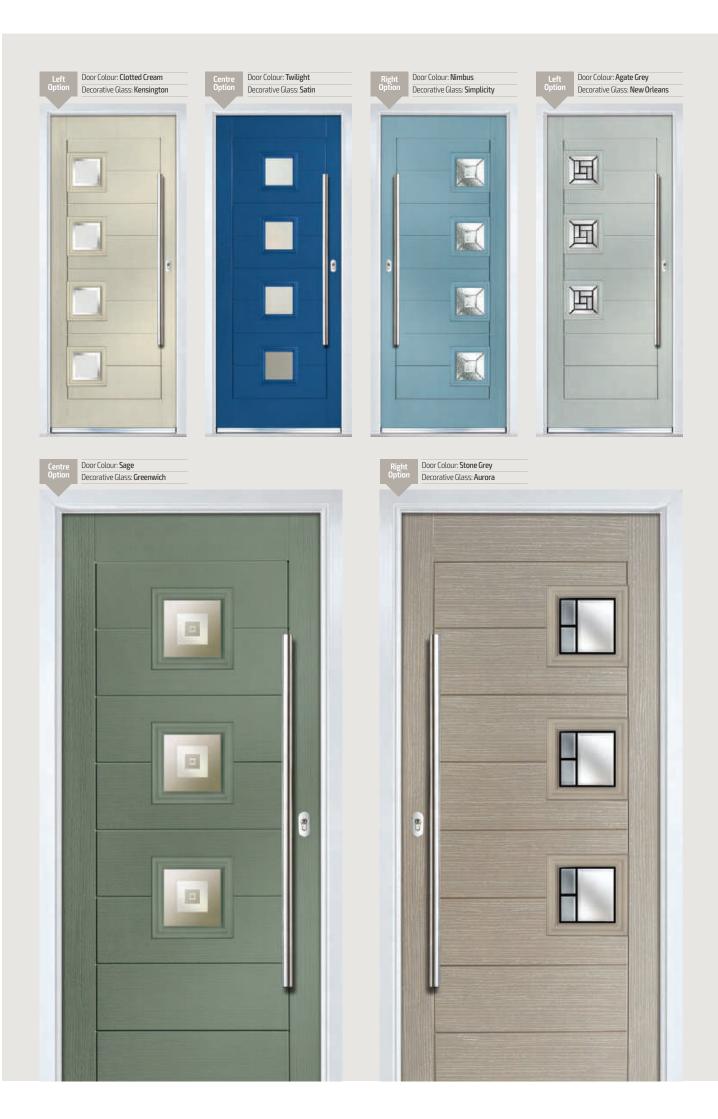

# Gleneagles

### Grained Traditional Doors

With its American style, the Gleneagles is proving to be as popular here in the UK.

Door Colour: **Nimbus** Decorative Glass: **Aurora** 

Door Colour: **Clotted Cream** Decorative Glass: **Designer Etch Grey** 

Door Colour: **Twilight** Decorative Glass: **Richmond** 

Door Colour: Silver Grey Decorative Glass: Modena

## Grained Contemporary Doors

With its simple, slim glazed panel and parallel pull handle, the Augusta has a clean modern style.

Door Colour: **Bolero** Decorative Glass: **Matrix** 

Door Colour: **Sage** Decorative Glass: **Reflections** 

Door Colour: **Victory Blue** Decorative Glass: **Horizon** 

Door Colour: **Citrine** Decorative Glass: **Simplicity** 