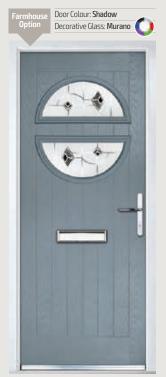

# Merion

### Grained Traditional Doors

The Merion is available with a complementary glass range designed specifically for this door style

Door Colour: **White** Decorative Glass: **Clear** 

Door Colour: Chartwell Green