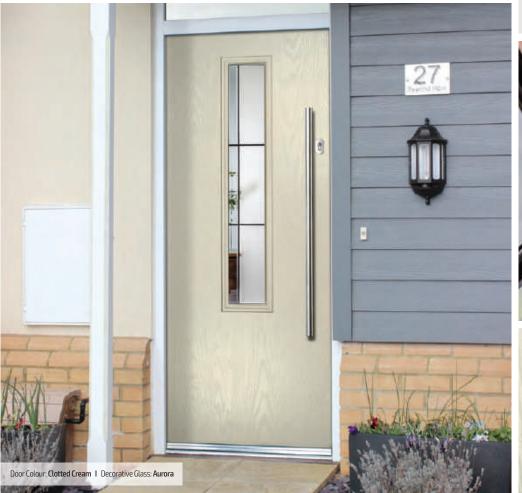

### Grained Traditional Doors

With its American style, the Gleneagles is proving to be as popular here in the UK.

Door Colour: **Nimbus** Decorative Glass: **Aurora** 

Door Colour: **Clotted Cream** Decorative Glass: **Designer Etch Grey** 