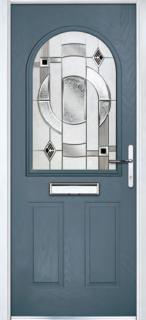

## Carnoustie including Birkdale and Penina options

**Grained** Traditional Doors

Carnoustie

Birkdale Option

Penina Option

| Door Colour: <b>Slate</b> |
|---------------------------|
| Decorative Glass: Prairie |

0

Door Colour: Clay

Decorative Glass: Dorchester Amber

Door Colour: Victory Blue Decorative Glass: Prairie