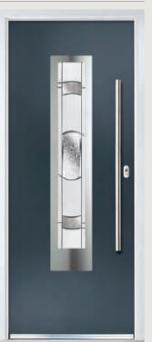

### Grained Traditional Doors

With its American style, the Gleneagles is proving to be as popular here in the UK.

Door Colour: **Nimbus** Decorative Glass: **Aurora** 

Door Colour: **Clotted Cream** Decorative Glass: **Designer Etch Grey** 

Door Colour: **Twilight** Decorative Glass: **Richmond** 

Door Colour: Silver Grey Decorative Glass: Modena