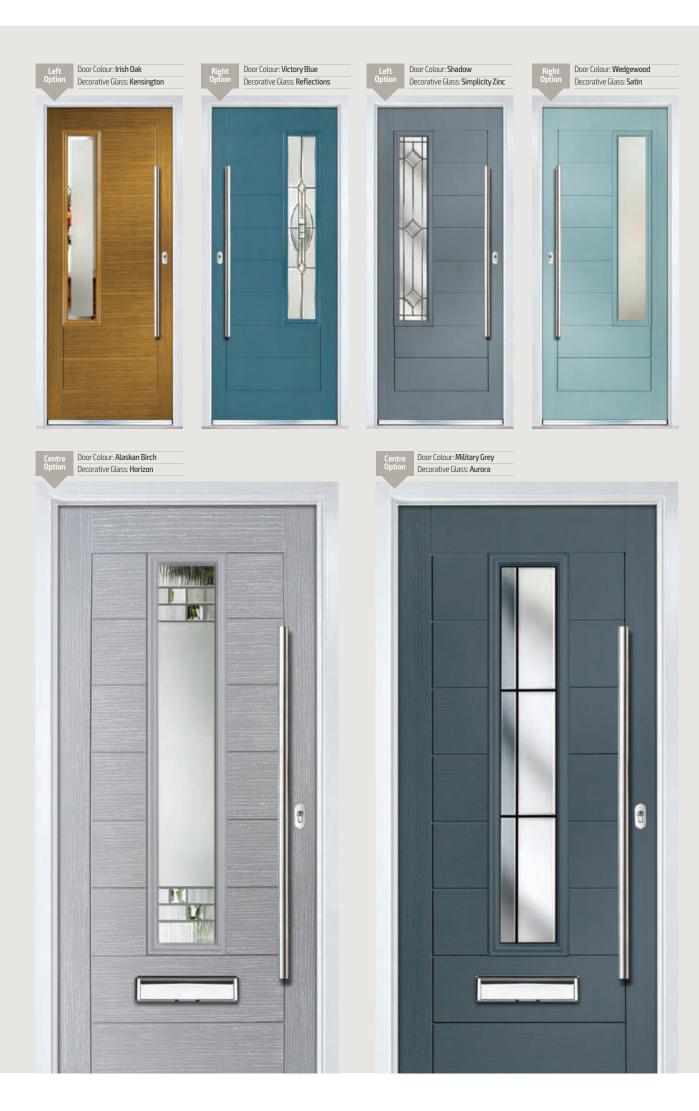

### Contemporary Doors

A selection of modern styles are available using our non-moulded, woodgrain door blank or smooth/etched LINKS blank which perfectly replicates aluminium. With a wide selection of glass options, our contemporary doors are glazed using the TriSYS® cassette system as standard. For a more modern European look, choose our Urban or Inox doors using either the Urban aluminium cassette or the stunning Inox™ stainless steel frames. Many doors have multiple options to have cassettes placed in different positions, either left, right or centred, and are highlighted throughout the brochure.

Door Colour: **Victory Blue** Decorative Glass: **Horizon** 

Door Colour: **Citrine** Decorative Glass: **Simplicity** 