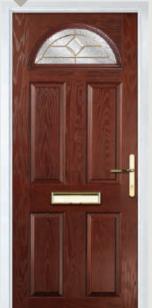

### Grained Traditional Doors

Reminiscent of the door styles of the 1930's, the St Andrews door is available as a solid door option as well as a glazed version.

Door Colour: Golden Oak I Decorative Glass: New Orleans