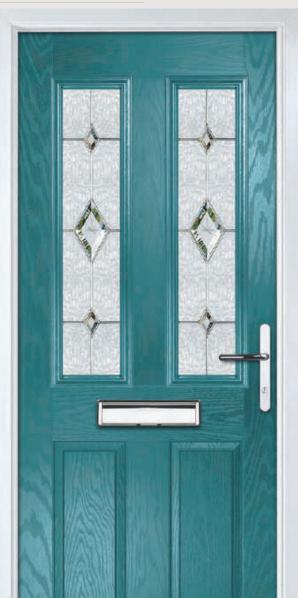

These doors are transformed by the choice of decorative glass and colours, with 59 door colours available and a huge range of glass options, from the simple diamonds of Classic, through to the stunning multi-faced bevelling and black chrome caming of Reflections, these doors can make a real statement.