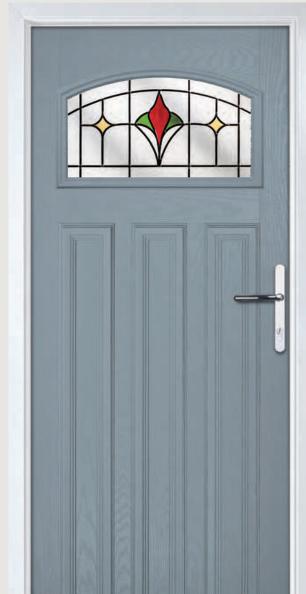

olour: Twilight

Door Colour: **Stormy Seas** Decorative Glass: **New Orleans** 



| Door Colour: Marsala         |  |
|------------------------------|--|
| Decorative Glass: Kensington |  |



Door Colour: Very Berry

Door Colour: Caribbean Blue Decorative Glass: Trio Diamond



Door Colour: California Decorative Glass: Classic



Decorative Glass: Flair

Door Colour: Irish Oak









# St Andrews

### Grained Traditional Doors



Reminiscent of the door styles of the 1930's, the St Andrews door is available as a solid door option as well as a glazed version.





Door Colour: Golden Oak I Decorative Glass: New Orleans





| Door Colour: Mushroom         |  |
|-------------------------------|--|
| Decorative Glass: Reflections |  |





Door Colour: Shadow Decorative Glass: Beaumont



Door Colour: Twilight Decorative Glass: Crystal Flowers



0

Door Colour: Clay

Decorative Glass: Dorchester Amber

Door Colour: Victory Blue Decorative Glass: Prairie



## Riviera including Portrush option

### Grained Traditional Doors



A traditional favourite with just a hint of modern, the Riviera is also available in Portrush and Sunburst options as shown below.



Portrush Option



Sunburst Option















## Troon including Muirfield option

### Grained Traditional Doors



The traditional six-panel door can be enhanced with either two or four small glazing details.







Solid Option













# Turnberry

Grained Traditional Doors

1

The large glazed area of the Turnberry can also be enhanced with the GridLite option.



Turnberry



GridLite Option



Door Colou