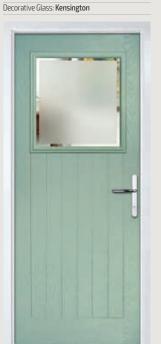

| Door Colour: Marsala         |  |
|------------------------------|--|
| Decorative Glass: Kensington |  |

Door Colour: Very Berry

Door Colour: Caribbean Blue Decorative Glass: Trio Diamond

Door Colour: California Decorative Glass: Classic