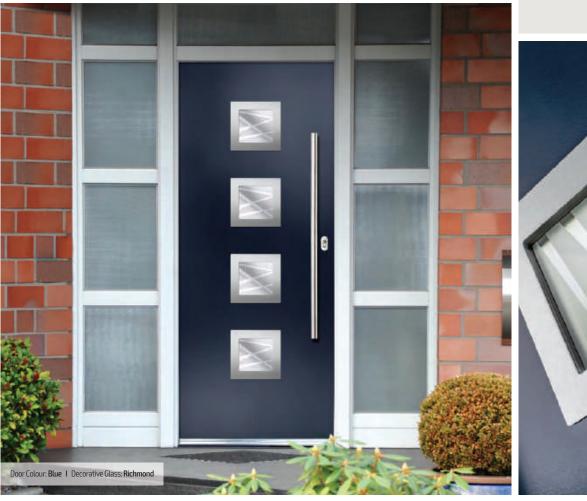

# **DOORCOLOUR. YOUR CHOICE.**

#### Colours

With our high-performance paint technology and two state-of-the-art, in-house paint lines, we can offer any colour door which can even complement the colour options on frames. This provides a fantastic choice for the home. In most cases the doors come in white as standard on the internal side, however, for your own individual requirements we may be able to offer different or bespoke options, see our colour ranges on page 14 for more information.