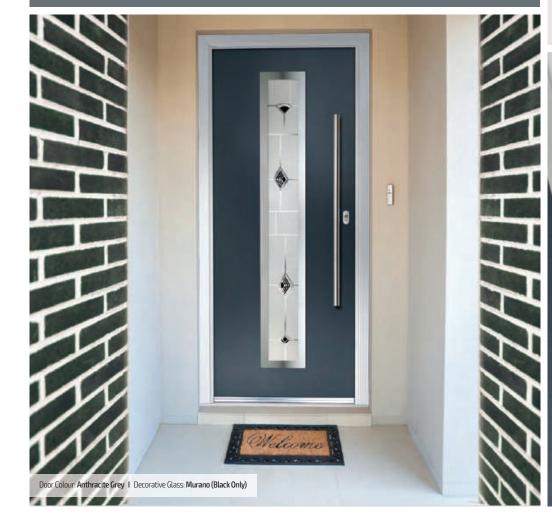

Carnoustie

Birkdale

Penina (Right)

Medinah

Troon

Muirfield

Solid

Door Colour: **Agate Grey** Decorative Glass: **Beaumont** 

Door Colour: **Shadow** Decorative Glass: **Reflections** 

Door Colour: Anthracite Grey
Decorative Glass: New Orleans