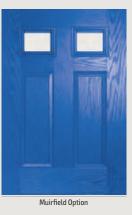

## Troon including Muirfield option

### Grained Traditional Doors

The traditional six-panel door can be enhanced with either two or four small glazing details.

Solid Option