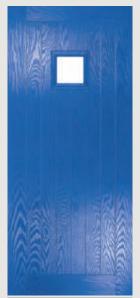

## Troon including Muirfield option

### Grained Traditional Doors

The traditional six-panel door can be enhanced with either two or four small glazing details.

Solid Option