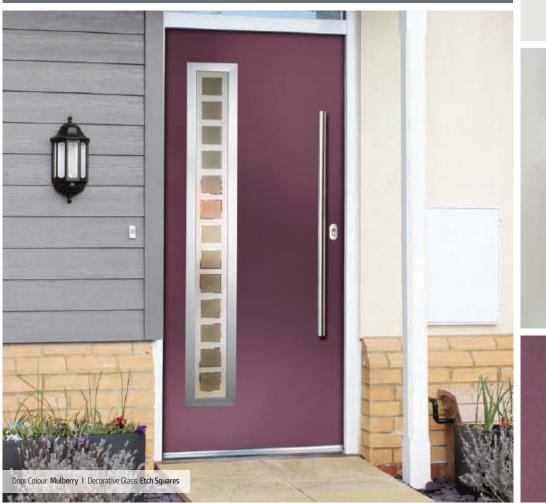

## Grained Contemporary Doors

A stunning new design using colour matched cassettes for all colour options.

Oakmont

Copenhagen

Monza II Oakmont

Door Colour: **Mulberry** Decorative Glass: **Satin** 

49