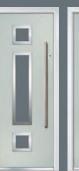

### Traditional Doors

The range of traditional doors are designed to replicate the most popular timber doors and come with highly defined mouldings and realistic wood-grain embossing on the surface. Whether used in a Victorian home, a modern townhouse or a farmhouse cottage, these doors always add to the appearance of the entrance.

These doors are transformed by the choice of decorative glass and colours, with 59 door colours available and a huge range of glass options, from the simple diamonds of Classic, through to the stunning multi-faced bevelling and black chrome caming of Reflections, these doors can make a real statement.