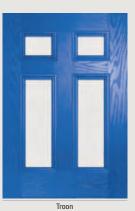

## Troon including Muirfield option

### Grained Traditional Doors

The traditional six-panel door can be enhanced with either two or four small glazing details.

Solid Option