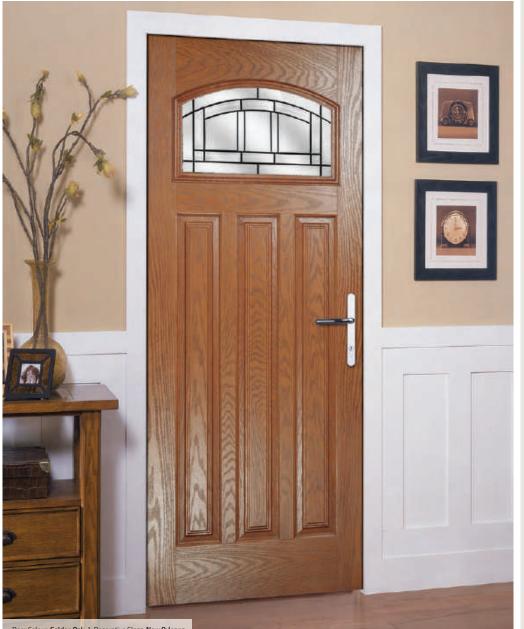

# St Andrews

### Grained Traditional Doors

Reminiscent of the door styles of the 1930's, the St Andrews door is available as a solid door option as well as a glazed version.

Door Colour: Golden Oak I Decorative Glass: New Orleans