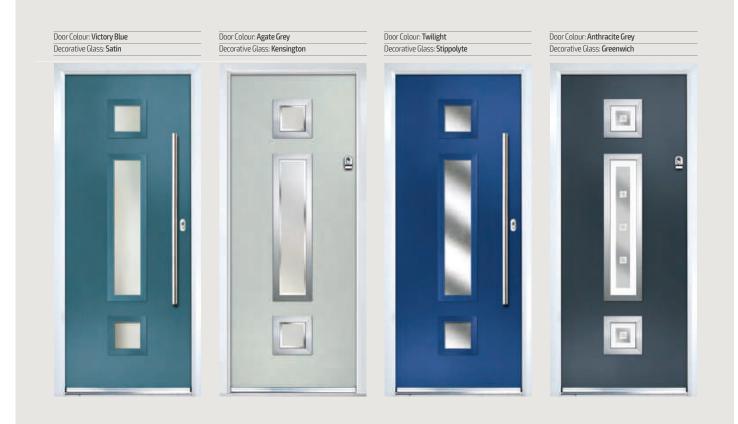

# Augusta

## Grained Contemporary Doors

With its simple, slim glazed panel and parallel pull handle, the Augusta has a clean modern style.

Door Colour: **Bolero** Decorative Glass: **Matrix** 

Door Colour: **Sage** Decorative Glass: **Reflections** 

Door Colour: **Victory Blue** Decorative Glass: **Horizon** 

Door Colour: **Citrine** Decorative Glass: **Simplicity** 