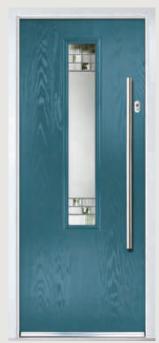

### Grained Traditional Doors

With its large glazed area, the Lytham lets light flood through. Also available with GridLite and our unique integral blind option.

cythan

GridLite Option