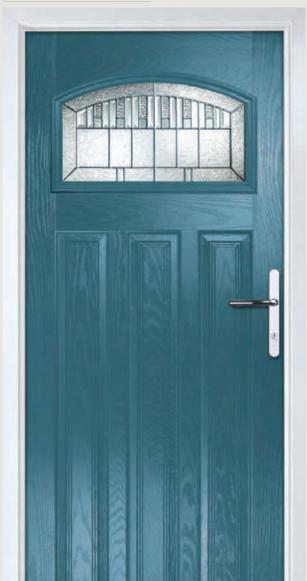

ss: Kensington |  |



Door Colour: Very Berry

Door Colour: Caribbean Blue Decorative Glass: Trio Diamond



Door Colour: California Decorative Glass: Classic



Decorative Glass: Flair

Door Colour: Irish Oak









# St Andrews

### Grained Traditional Doors



Reminiscent of the door styles of the 1930's, the St Andrews door is available as a solid door option as well as a glazed version.





Door Colour: Golden Oak I Decorative Glass: New Orleans





| Door Colour: Mushroom         |  |
|-------------------------------|--|
| Decorative Glass: Reflections |  |





Door Colour: Shadow Decorative Glass: Beaumont



Door Colour: Twilight Decorative Glass: Crystal Flowers



0

Door Colour: Clay

Decorative Glass: Dorchester Amber

Door Colour: Victory Blue Decorative Glass: Prairie



## Riviera including Portrush option

### Grained Traditional Doors



A traditional favourite with just a hint of modern, the Riviera is also available in Portrush and Sunburst options as shown below.



Portrush Option



Sunburst Option















## Troon including Muirfield option

### Grained Traditional Doors



The traditional six-panel door can be enhanced with either two or four small glazing details.







Solid Option













# Turnberry

Grained Traditional Doors

1

The large glazed area of the Turnberry can also be enhanced with the GridLite option.



Turnberry



GridLite Option



Door Colour: Cotswold | Decorative Glass: French Sapphire

5



| Decorative Glass: Modena |
|--------------------------|





Door Colour: Very Berry



Decorative Class: Elegance