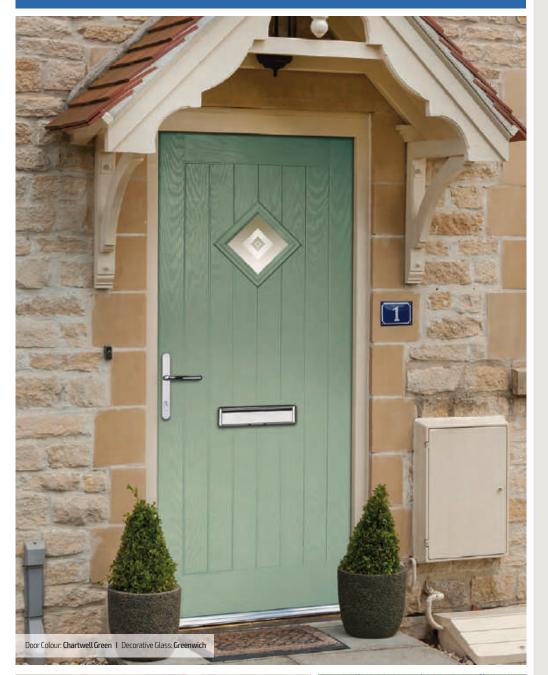

Door Colour: **Anthracite Grey** Decorative Glass: **Greenwich** 

Door Colour: **Chartwell Green** Decorative Glass: **Milan** 

Door Colour: Twilight

Door Colour: **Stormy Seas** Decorative Glass: **New Orleans** 