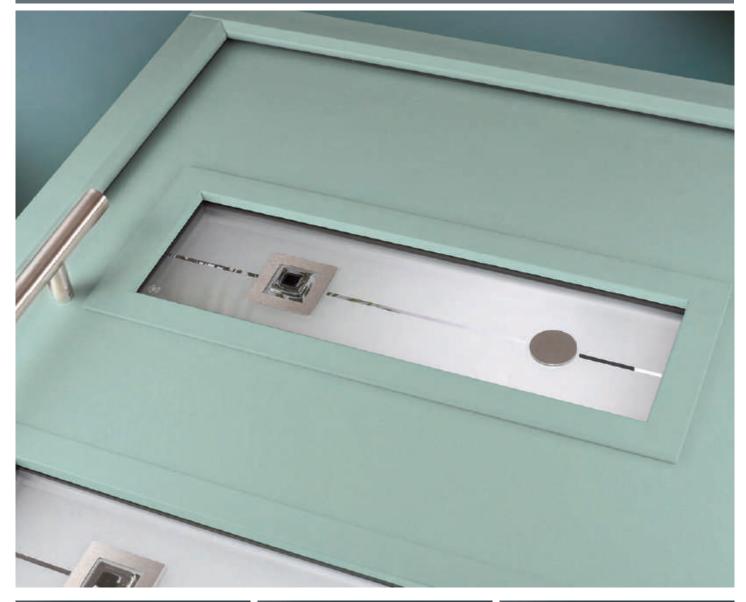

**Venetian Blind** 

Control light and privacy with instant fingertip control when you select an integrated door blind. This Venetian blind is cleverly encapsulated within the insulated glass cavity of this door to provide a zero maintenance blind.

**Raise Tab:** Choose whether to have the blinds raised or lowered.

**Tilt Tab:** Choose whether to have the blinds open or closed.