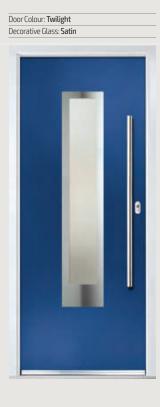

Door Colour: **Anthracite Grey** Decorative Glass: **Greenwich** 

Door Colour: **Chartwell Green** Decorative Glass: **Milan** 

Door Colour: Twilight

Door Colour: **Stormy Seas** Decorative Glass: **New Orleans** 

| Door Colour: Mushroom         |  |
|-------------------------------|--|
| Decorative Glass: Reflections |  |

Door Colour: Shadow Decorative Glass: Beaumont

Door Colour: Twilight Decorative Glass: Crystal Flowers

Door Colour: **Twilight** Decorative Glass: **Richmond** 

Door Colour: Silver Grey Decorative Glass: Modena

## Grained Contemporary Doors

The facing curves of the glazing detail make a truly modern statement in the Chantilly door.

Door Colour: **Agate Grey** Decorative Glass: **Classic** 

Door Colour: **Twilight** Decorative Glass: **Milan** 