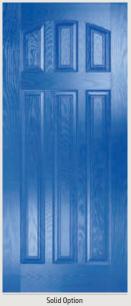

### Grained Traditional Doors

The traditional six-panel door can be enhanced with either two or four small glazing details.

Solid Option