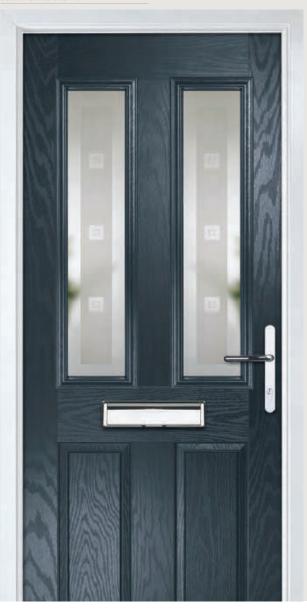

# Medinah

### Grained Single/Double Doors

Door Colour: **Cream White**Decorative Glass: **Clear** 

Door Colour: **Slate** Decorative Glass: **Venetian Blind** 

The elegant Medinah door style allows any view to be showcased using the full lite cassette system