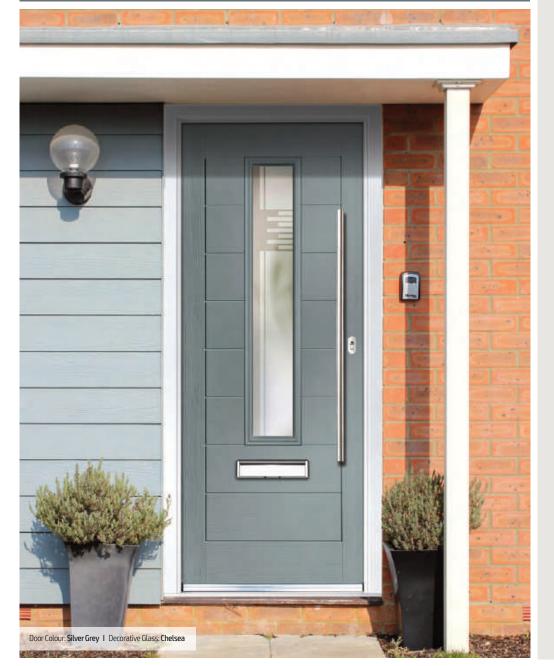

## Carnoustie including Birkdale and Penina options

**Grained** Traditional Doors

Carnoustie

Birkdale Option

Penina Option

| Door Colour: <b>Slate</b> |
|---------------------------|
| Decorative Glass: Prairie |