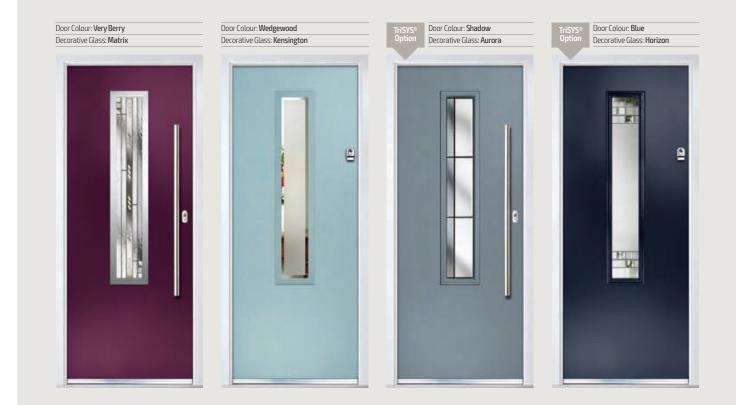

# **DOORCOLOUR. YOUR CHOICE.**

#### Colours

With our high-performance paint technology and two state-of-the-art, in-house paint lines, we can offer any colour door which can even complement the colour options on frames. This provides a fantastic choice for the home. In most cases the doors come in white as standard on the internal side, however, for your own individual requirements we may be able to offer different or bespoke options, see our colour ranges on page 14 for more information.