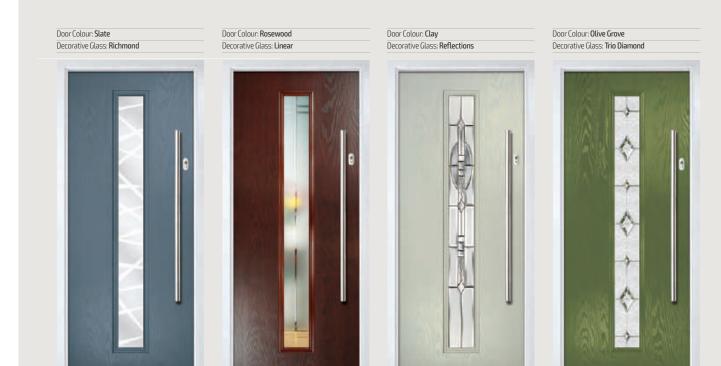

## Carnoustie including Birkdale and Penina options

**Grained** Traditional Doors

Carnoustie

Birkdale Option

Penina Option

| Door Colour: <b>Slate</b> |
|---------------------------|
| Decorative Glass: Prairie |

Door Colour: **Anthracite Grey** Decorative Glass: **Greenwich** 

Door Colour: **Chartwell Green** Decorative Glass: **Milan** 

Door Colour: Twilight

Door Colour: **Stormy Seas** Decorative Glass: **New Orleans** 

| Door Colour: Marsala         |  |
|------------------------------|--|
| Decorative Glass: Kensington |  |

Door Colour: Very Berry

Door Colour: Caribbean Blue Decorative Glass: Trio Diamond

Door Colour: California Decorative Glass: Classic

Decorative Glass: Flair

Door Colour: Irish Oak