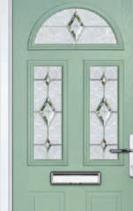

## Carnoustie including Birkdale and Penina options

**Grained** Traditional Doors

Carnoustie

Birkdale Option

Penina Option

| Door Colour: <b>Slate</b> |
|---------------------------|
| Decorative Glass: Prairie |