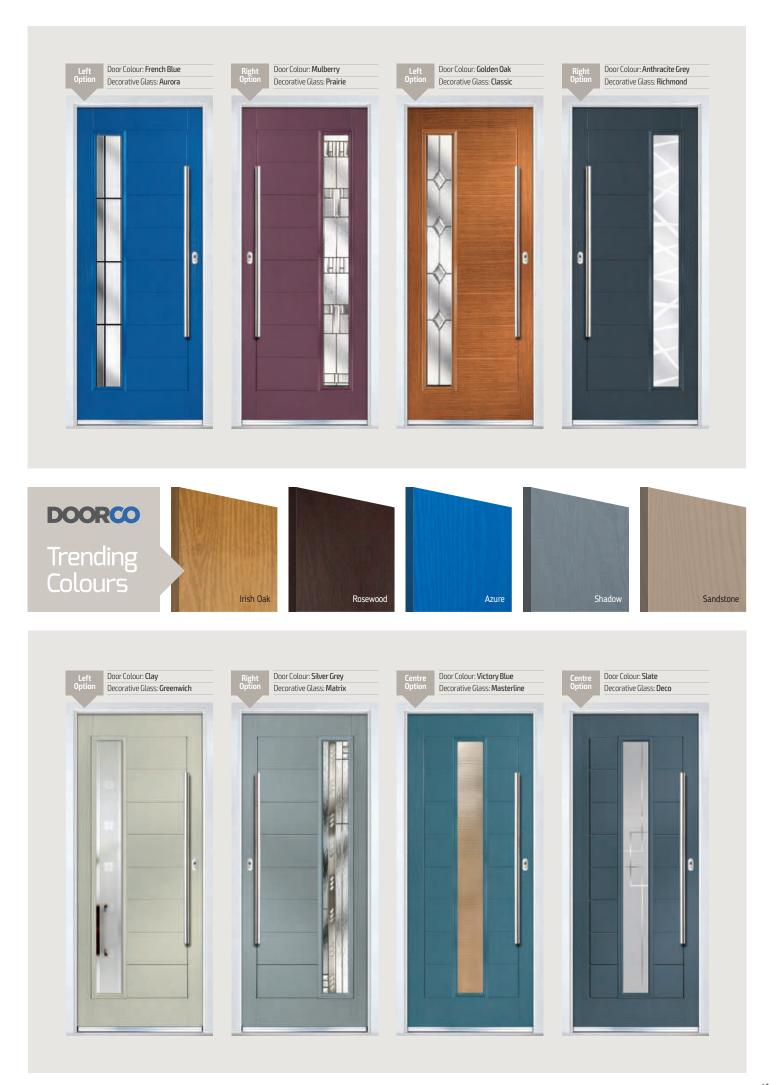

## Door Colour Options

### **Premium Colours**

Our range of 37 premium colours are created using state-of-the-art coating technologies as used in the yacht industry. The paint has been prepared to the recommended gloss level which range from a Semi-Matt, Satin or Semi-Gloss sheen dependent upon colour.