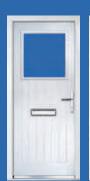

# Turnberry

Grained Traditional Doors

1

The large glazed area of the Turnberry can also be enhanced with the GridLite option.

Turnberry

GridLite Option

Door Colour: Cotswold | Decorative Glass: French Sapphire