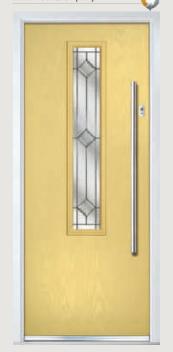

### Grained Traditional Doors

With its American style, the Gleneagles is proving to be as popular here in the UK.

Door Colour: **Nimbus** Decorative Glass: **Aurora** 

Door Colour: **Clotted Cream** Decorative Glass: **Designer Etch Grey** 

Door Colour: **Twilight** Decorative Glass: **Richmond** 

Door Colour: Silver Grey Decorative Glass: Modena