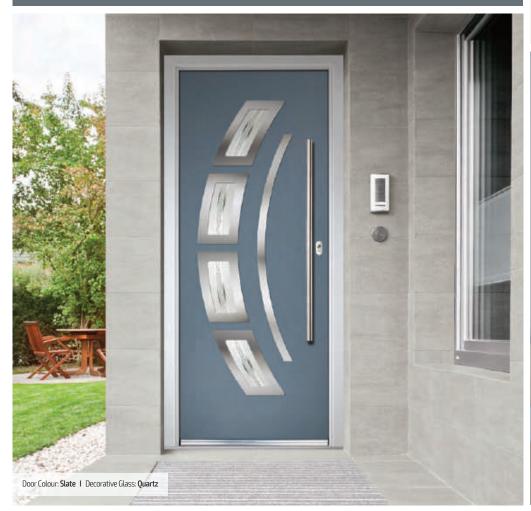

# Monza II Contemporary Doors

With its contemporary linear etched detailing, the Monza II is a stunning door available with contemporary glazing detail or as a solid door.

## New Range of Patina Colours

The Monza II door range is now available in 6 unique patina stained handcrafted finishes, each base colour has a carefully selected complementary patina stain designed specifically to enhance the Monza's contemporary slab detailing.