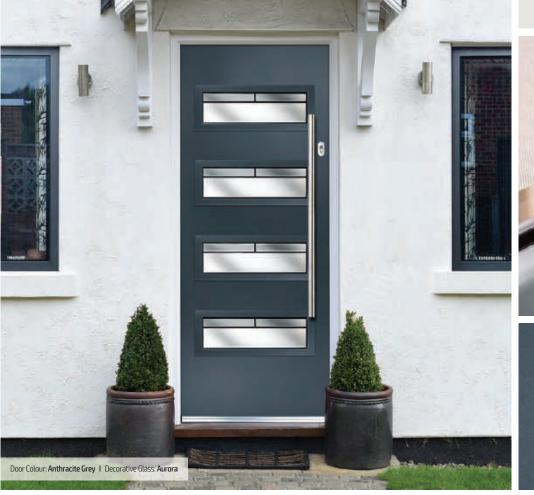

# **DOORCOLOUR. YOUR CHOICE.**

#### **Composite Construction and GRP Skins**

Our industry leading composite door slab has a reinforced GRP skin, manufactured in either a woodgrain finish to replicate timber, or smooth/etched finish to replicate aluminium. The composite door is all about providing kerb appeal, with minimal maintenance requirements. The construction of our door surpasses other alternatives, incorporating an LVL (Laminated Veneer Lumber) subframe to provide the strength and rigidity required for modern homes. The door protects the home from the elements, but will have minimal thermal expansion and contraction rates under extreme temperature variations which is perfectly normal. The PU foam core meanwhile reduces heat loss, providing a high level of thermal performance.

#### **Choice of Glazing Cassettes**

As door designs become more diverse, customers need a range of glazing cassette to suit any door in their home. DOORCO supplies the leading TriSYS® 3-Part glazing system from ODL Europe as standard. As an alternative, the high-end Inox cassettes are also popular and provide a stainless steel finish.

#### Glass and Glazing -Making a Personal Statement

The visual impact of your door is enhanced by the choice of glass within. Depending on the style, the units will be either a double or triple glazed unit. Glass units can be supplied with Warm Edge and a 'Low E' soft coat plus Argon gas filled. The TriSYS® glazing cassette system is re-glazeable and passes PAS 24:2016 security attack tests. For back door applications, you can even benefit from an integrated Venetian Blind, incorporating child-friendly, unobtrusive finger control and no loose cords.