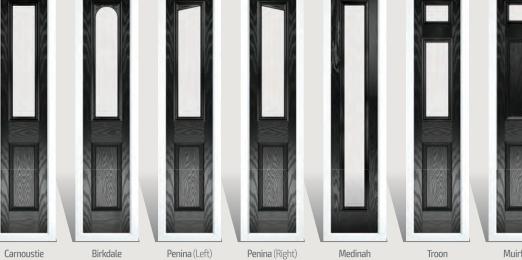

#### **Grained Traditional Doors**

Page 16

Birkdale

Page 16

St Andrews

Page 20

St Andrews

Solid

Page 20

Riviera

Page 22

Portrush

Page 22

Sunburst Page 22

**Troon** Page 24

Belfry

Page 32

Page 24

Belfry 3 Page 32

Pevero

Page 32

Penina

Page 16

lid Turnberry Page 26

Page 34

Sunningdale Page 34

**Lytham** Page 28

Merion

Page 36

Medinah

Page 67

Lytham Grid

Page 28

Gleneagles

Page 30

Sidepanels Page 68