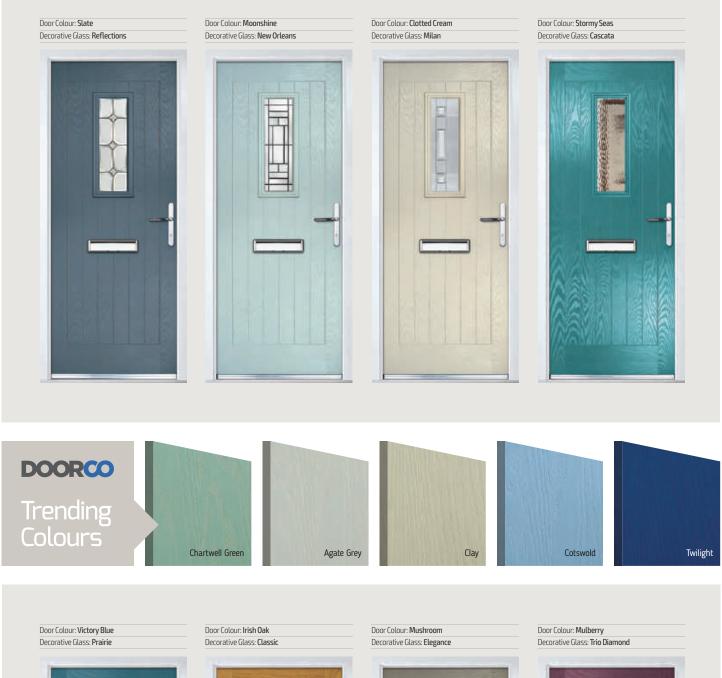

### **Premium Colours**

Our range of 37 premium colours are created using state-of-the-art coating technologies as used in the yacht industry. The paint has been prepared to the recommended gloss level which range from a Semi-Matt, Satin or Semi-Gloss sheen dependent upon colour.

## Carnoustie including Birkdale and Penina options

**Grained** Traditional Doors

Carnoustie

Birkdale Option

Penina Option

| Door Colour: <b>Slate</b> |
|---------------------------|
| Decorative Glass: Prairie |

Door Colour: **Anthracite Grey** Decorative Glass: **Greenwich** 

Door Colour: **Chartwell Green** Decorative Glass: **Milan** 

Door Colour: Twilight

Door Colour: **Stormy Seas** Decorative Glass: **New Orleans** 