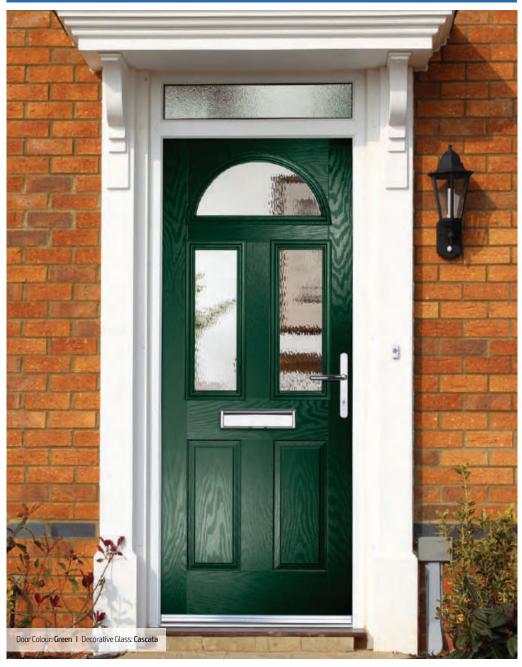

## Carnoustie including Birkdale and Penina options

**Grained** Traditional Doors

Carnoustie

Birkdale Option

Penina Option

| Door Colour: <b>Slate</b> |
|---------------------------|
| Decorative Glass: Prairie |