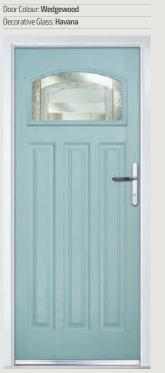

Havana A sophisticated, contemporary design incorporating various glass textures with clear 'came' lines. Havana is a twist on lineal Art Deco period style.

Horizon Using the 'weld-free' chrome finish aluminium cames, combined with bevelled glass pieces and etched Millenium glass, Horizon is a truly stunning yet simple design.