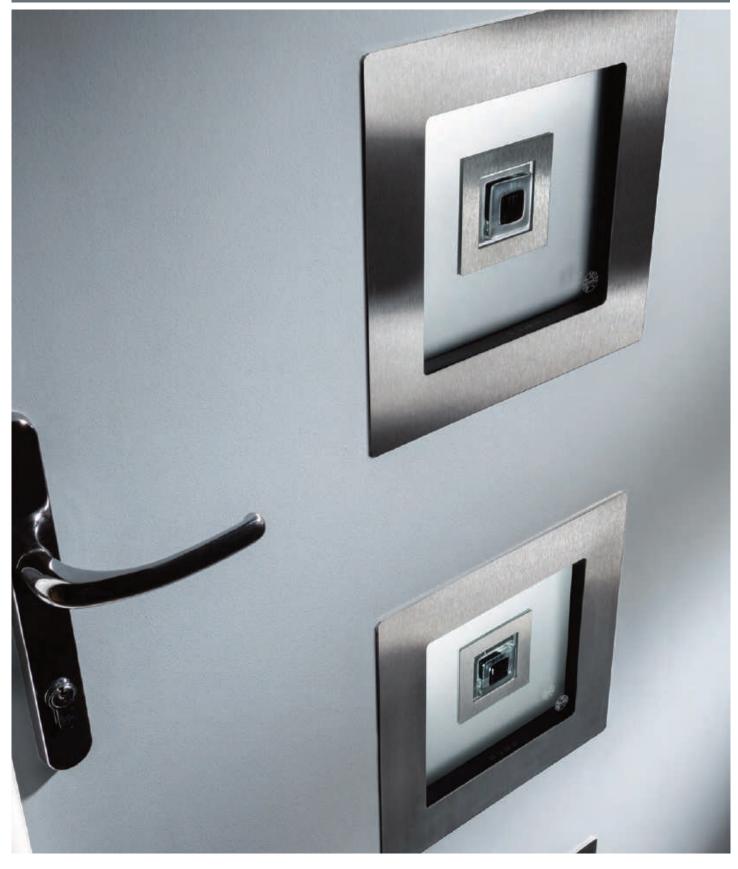

# Inox Munich

### Links Contemporary Doors

<image><image>

With its large single centre lite drawing the eye, the Inox Munich achieves a bold yet graceful design.

Contract Brand

Door Colour: **Agate Grey** Decorative Glass: **Eiger** 