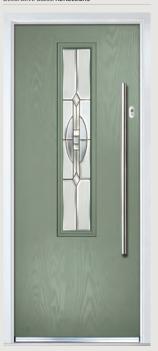

# Belfry/Pevero

Grained Traditional Doors

The Belfry has a unique 'offset etched' detailing and comes in multiple glazing styles.

Belfry

Belfry 3