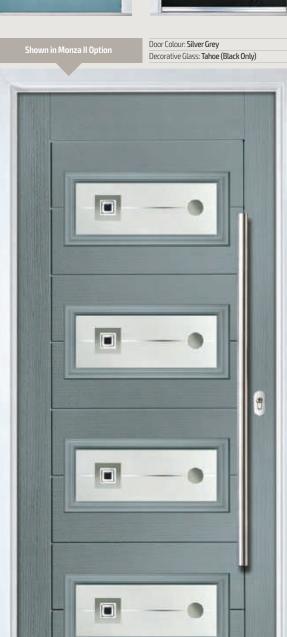

# Monza II Contemporary Doors

With its contemporary linear etched detailing, the Monza II is a stunning door available with contemporary glazing detail or as a solid door.

## New Range of Patina Colours

The Monza II door range is now available in 6 unique patina stained handcrafted finishes, each base colour has a carefully selected complementary patina stain designed specifically to enhance the Monza's contemporary slab detailing.