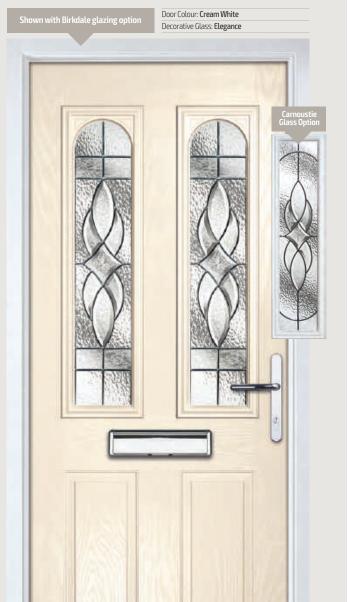

## Carnoustie including Birkdale and Penina options

**Grained** Traditional Doors

Carnoustie

Birkdale Option

Penina Option

| Door Colour: <b>Slate</b> |
|---------------------------|
| Decorative Glass: Prairie |

Decorative Glass: Flair

Door Colour: Irish Oak