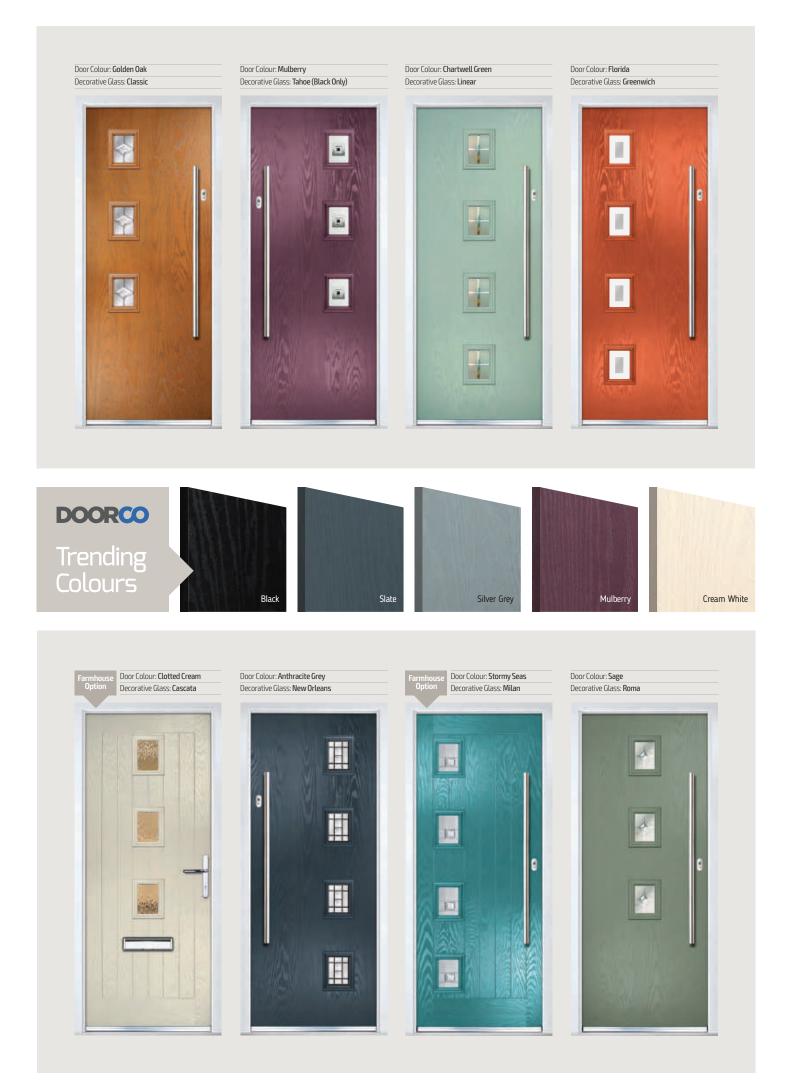

# **DOORCOLOUR. YOUR CHOICE.**

#### Colours

With our high-performance paint technology and two state-of-the-art, in-house paint lines, we can offer any colour door which can even complement the colour options on frames. This provides a fantastic choice for the home. In most cases the doors come in white as standard on the internal side, however, for your own individual requirements we may be able to offer different or bespoke options, see our colour ranges on page 14 for more information.

These doors are transformed by the choice of decorative glass and colours, with 59 door colours available and a huge range of glass options, from the simple diamonds of Classic, through to the stunning multi-faced bevelling and black chrome caming of Reflections, these doors can make a real statement.