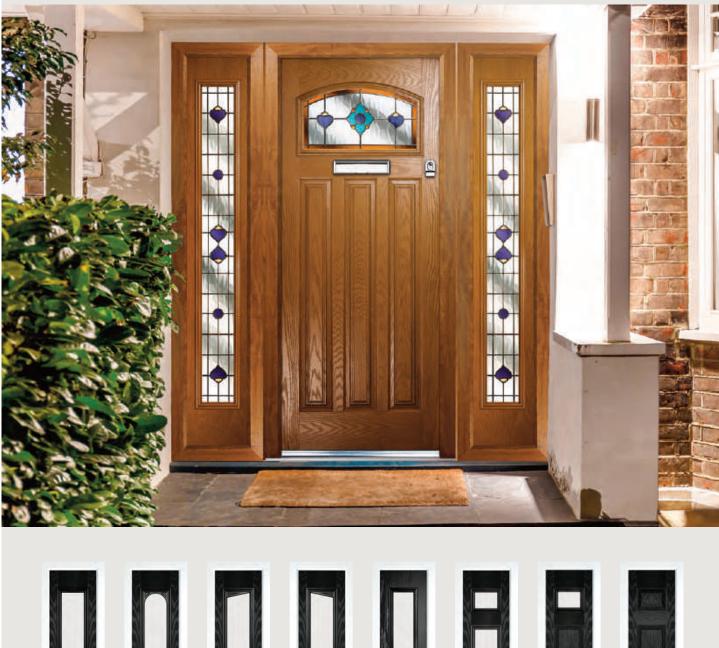

### Traditional Doors

The range of traditional doors are designed to replicate the most popular timber doors and come with highly defined mouldings and realistic wood-grain embossing on the surface. Whether used in a Victorian home, a modern townhouse or a farmhouse cottage, these doors always add to the appearance of the entrance.

These doors are transformed by the choice of decorative glass and colours, with 59 door colours available and a huge range of glass options, from the simple diamonds of Classic, through to the stunning multi-faced bevelling and black chrome caming of Reflections, these doors can make a real statement.