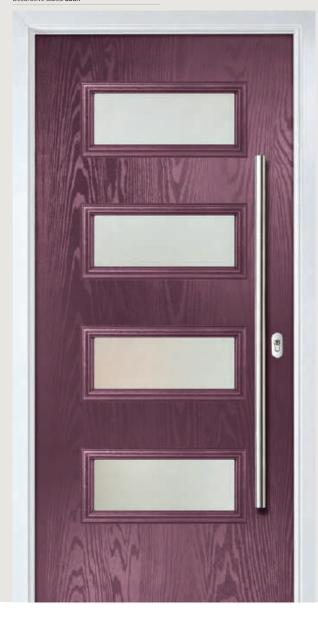

# Monza II Contemporary Doors

With its contemporary linear etched detailing, the Monza II is a stunning door available with contemporary glazing detail or as a solid door.