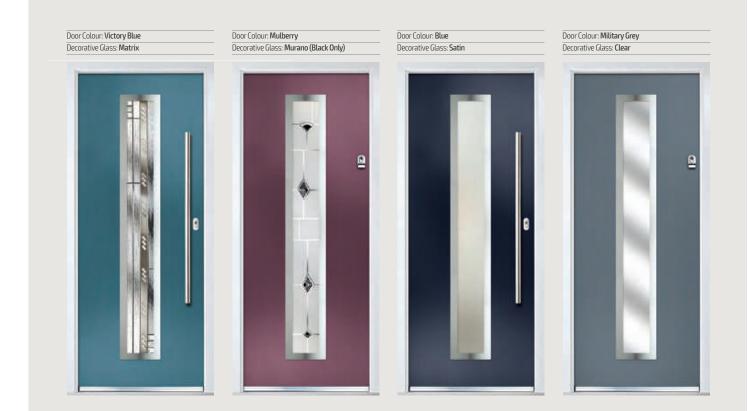

## Grained Contemporary Doors

With its simple, slim glazed panel and parallel pull handle, the Augusta has a clean modern style.

Door Colour: **Bolero** Decorative Glass: **Matrix** 

Door Colour: **Sage** Decorative Glass: **Reflections** 

Door Colour: **Victory Blue** Decorative Glass: **Horizon** 

Door Colour: **Citrine** Decorative Glass: **Simplicity** 