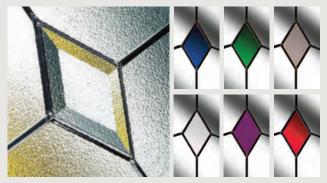

#### **Caming Colour Options**

Simplicity decorative glass is available in either Zinc or Brass caming to complement your door furniture and is indicated by the above symbol.

#### Diamonds

A simple yet classic design that continues to be a favourite and complements anything from a country cottage to a smart town house. With a choice of either bevelled glass or six vibrant colourways, combined with a wide range of textured glass backing options. Diamonds is destined to become everyone's best friend. Available in: Blue, Green, Grey, Frost, Purple, Red or Clear Bevel