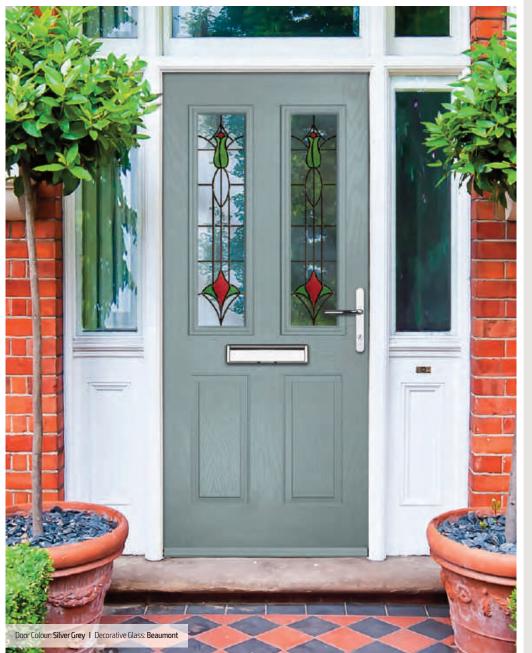

#### Glass and Glazing -Making a Personal Statement

The visual impact of your door is enhanced by the choice of glass within. Depending on the style, the units will be either a double or triple glazed unit. Glass units can be supplied with Warm Edge and a 'Low E' soft coat plus Argon gas filled. The TriSYS® glazing cassette system is re-glazeable and passes PAS 24:2016 security attack tests. For back door applications, you can even benefit from an integrated Venetian Blind, incorporating child-friendly, unobtrusive finger control and no loose cords.

These doors are transformed by the choice of decorative glass and colours, with 59 door colours available and a huge range of glass options, from the simple diamonds of Classic, through to the stunning multi-faced bevelling and black chrome caming of Reflections, these doors can make a real statement.