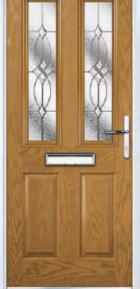

These doors are transformed by the choice of decorative glass and colours, with 59 door colours available and a huge range of glass options, from the simple diamonds of Classic, through to the stunning multi-faced bevelling and black chrome caming of Reflections, these doors can make a real statement.