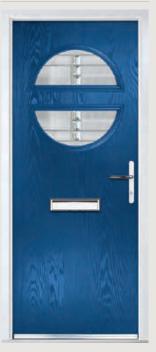

# St Andrews

### Grained Traditional Doors

Reminiscent of the door styles of the 1930's, the St Andrews door is available as a solid door option as well as a glazed version.

Door Colour: Golden Oak I Decorative Glass: New Orleans