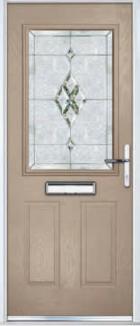

# Merion

### Grained Traditional Doors

The Merion is available with a complementary glass range designed specifically for this door style

Door Colour: **White** Decorative Glass: **Clear** 

Door Colour: Chartwell Green