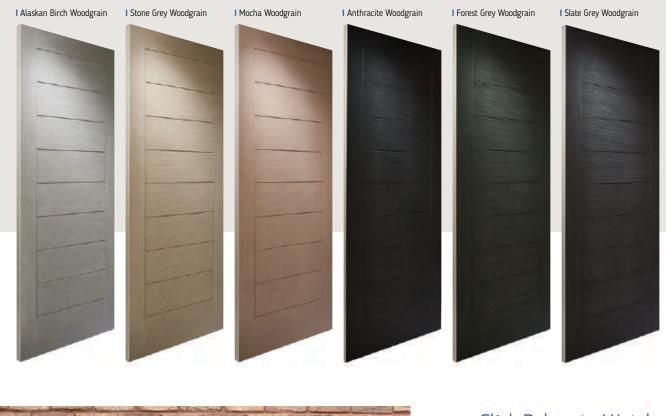

door style







Door Colour: **White** Decorative Glass: **Clear** 





Door Colour: Chartwell Green

Door Colour: Anthracite Grey
Decorative Glass: New Orleans



Door Colour: **Silver Grey** Decorative Glass: **Cotswold** 



Door Colour: **Very Berry** Decorative Glass: **Satin** 



Door Colour: **Putty** Decorative Glass: **Stippolyte** 



# Monza II Contemporary Doors

With its contemporary linear etched detailing, the Monza II is a stunning door available with contemporary glazing detail or as a solid door.









## New Range of Patina Colours

The Monza II door range is now available in 6 unique patina stained handcrafted finishes, each base colour has a carefully selected complementary patina stain designed specifically to enhance the Monza's contemporary slab detailing.





Click Below to Watch Video

# Monza II Augusta Long

## Grained Contemporary Doors



With its contemporary linear etched detailing, the Monza II is a stunning door available with contemporary glazing detail or as a solid door.



Monza II Augusta Long



Solid Option







# Monza II Augusta

Grained Contemporary Doors



With its contemporary linear etched detailing, the Monza II is a stunning door available with contemporary glazing detail or as a solid door.



Monza II Augusta



Solid Option







# Monza II Square

## Grained Contemporary Doors





With its contemporary linear etched detailing, the Monza II is a stunning door available with contemporary glazing detail or as a solid door.



Monza II Square 4



Monza II Square 3





# Seminole

## Grained Contemporary Doors