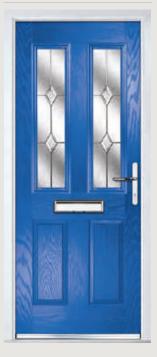

These doors are transformed by the choice of decorative glass and colours, with 59 door colours available and a huge range of glass options, from the simple diamonds of Classic, through to the stunning multi-faced bevelling and black chrome caming of Reflections, these doors can make a real statement.