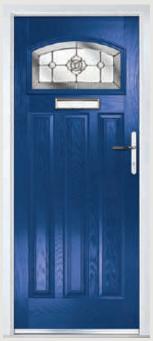

ass: **New Orleans** 



| Door Colour: Marsala         |  |
|------------------------------|--|
| Decorative Glass: Kensington |  |



Door Colour: Very Berry

Door Colour: Caribbean Blue Decorative Glass: Trio Diamond



Door Colour: California Decorative Glass: Classic



Decorative Glass: Flair

Door Colour: Irish Oak









# St Andrews

### Grained Traditional Doors



Reminiscent of the door styles of the 1930's, the St Andrews door is available as a solid door option as well as a glazed version.





Door Colour: Golden Oak I Decorative Glass: New Orleans





| Door Colour: Mushroom         |  |
|-------------------------------|--|
| Decorative Glass: Reflections |  |





Door Colour: Shadow Decorative Glass: Beaumont



Door Colour: Twilight Decorative Glass: Crystal Flowers



0

Door Colour: Clay

Decorative Glass: Dorchester Amber

Door Colour: Victory Blue Decorative Glass: Prairie



## Riviera including Portrush option

### Grained Traditional Doors



A traditional favourite with just a hint of modern, the Riviera is also available in Portrush and Sunburst options as shown below.



Portrush Option



Sunburst Option















## Troon including Muirfield option

### Grained Traditional Doors



The traditional six-panel door can be enhanced with either two or four small glazing details.







Solid Option













# Turnberry

Grained Traditional Doors

1

The large glazed area of the Turnberry can also be enhanced with the GridLite option.



Turnberry



GridLite Option



Door Colour: Cotswold | Decorative Glass: French Sapphire

5



| Dec