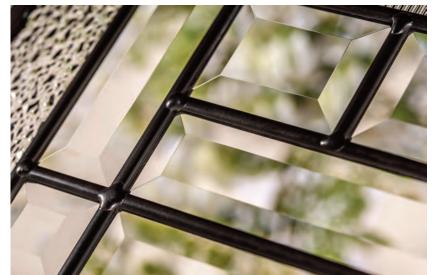

#### Classic

Simple yet striking. The brilliant-cut and bevelled diamond shapes are set off against the subtly tex-tured glass. A clean and simple design has proven to be one of our most popular designs.