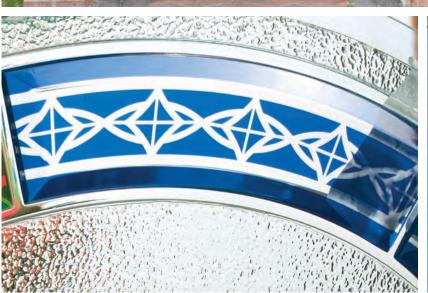

LITL Staff Simple in design, Zinc Art Star combines glue chipped star bevels with a zinc caming. The decorative bevelled elements stand out from the neutral obscure glass that surrounds them.

Trio Diamonds The finest quality of hand crafted decorative triple-glazing with a contemporary zinc finish. Luxury crystal cut bevels are sealed securely between 2 panes of safety glass to ensure good looks for many years to come.