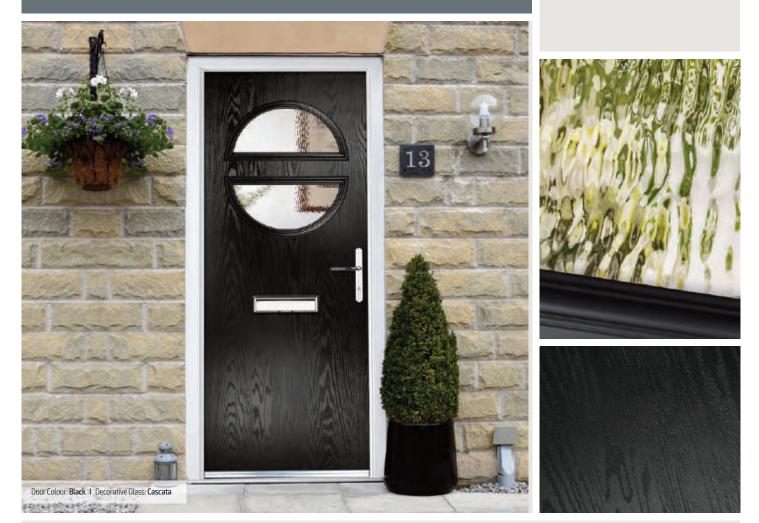

### Cascata

Inspired by the ocean and the ripples of moving water, Cascata is a truly modern take on patterned glass. Light shimmers off the undulations to create a stunning decorative glass.

**Crystal Flowers** 