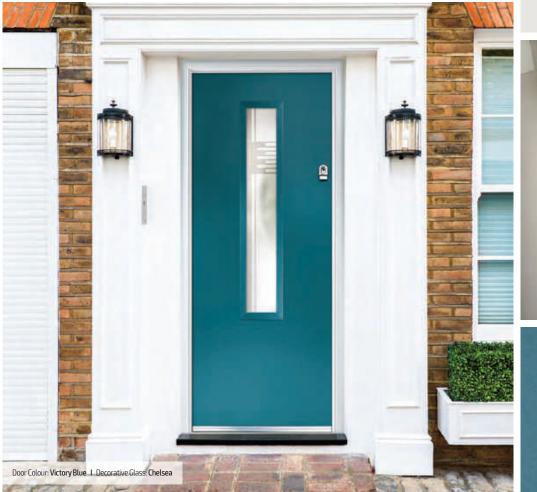

### Chelsea

Combining our soft acid etched Difuso glass with the deeper texture of the sandblasted design creates a modern, striking glass prefectly suited for contemporary doors.

Exclusively commissioned by glass artisans, Deco uses a sophisticated frosted backing glass coupled with clear dividing lines that create a simple, elegant and highly desirable contemporary design.