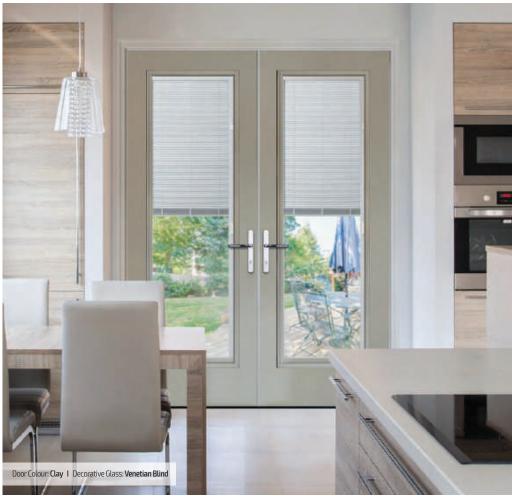

### Grained Single/Double Doors

Door Colour: **Cream White**Decorative Glass: **Clear** 

Door Colour: **Slate** Decorative Glass: **Venetian Blind** 

The elegant Medinah door style allows any view to be showcased using the full lite cassette system

**Venetian Blind** 

Control light and privacy with instant fingertip control when you select an integrated door blind. This Venetian blind is cleverly encapsulated within the insulated glass cavity of this door to provide a zero maintenance blind.

**Raise Tab:** Choose whether to have the blinds raised or lowered.

**Tilt Tab:** Choose whether to have the blinds open or closed.