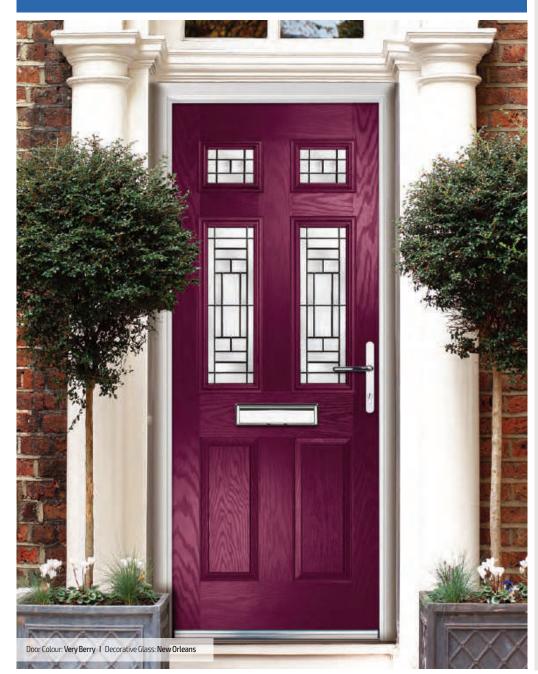

| Door Colour: Marsala         |  |
|------------------------------|--|
| Decorative Glass: Kensington |  |

Door Colour: Very Berry

Door Colour: Caribbean Blue Decorative Glass: Trio Diamond

Door Colour: California Decorative Glass: Classic