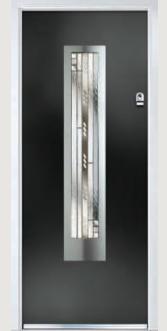

### Prairie

The purity of this linear range draws its inspiration from Frank Lloyd Wright. Hints of cubism come together with leading edge glass technology to create a wonderful multi-textured finish.

An imaginative fusion of linear design and bold sweeping curves. The Roma design with its sparkling glass bevels, are set against a background of etch-effect glass.