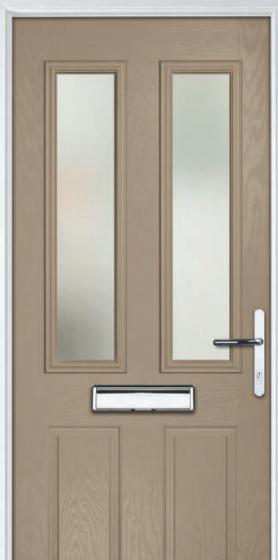

# Merion

### Grained Traditional Doors

The Merion is available with a complementary glass range designed specifically for this door style

Door Colour: **White** Decorative Glass: **Clear** 

Door Colour: Chartwell Green

Door Colour: Anthracite Grey
Decorative Glass: New Orleans

Door Colour: **Silver Grey** Decorative Glass: **Cotswold** 

Door Colour: **Very Berry** Decorative Glass: **Satin** 

Door Colour: **Putty** Decorative Glass: **Stippolyte** 