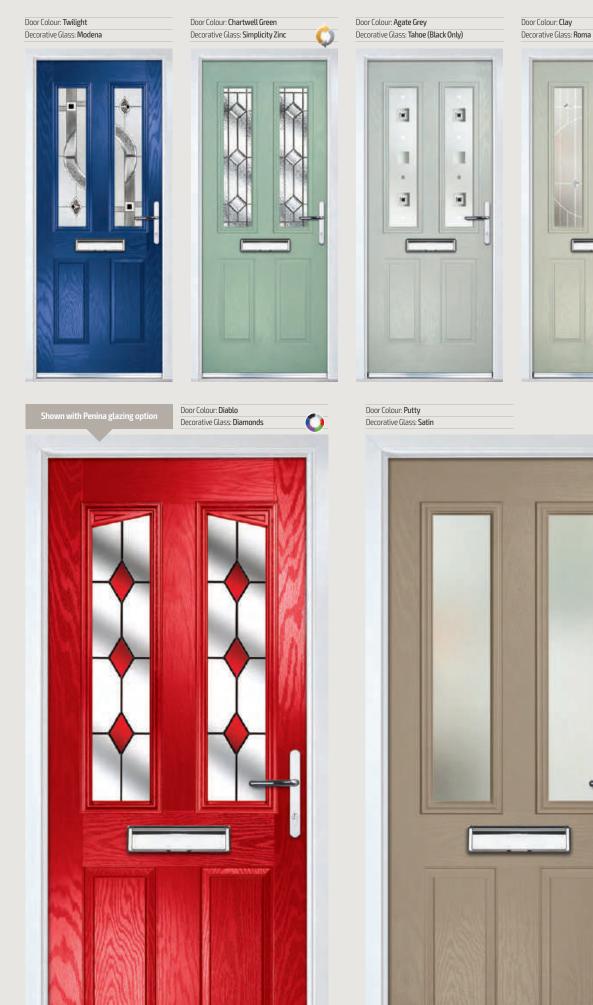

5

| Decorative Glass: Modena |
|--------------------------|

Door Colour: Very Berry

Decorative Class: Elegance

Door Colour: Red

Door Colour: Cream White Decorative Glass: Reflections

Door Colour: **Emerald** Decorative Glass: **Simplicity Zinc** 

Door Colour: Anthracite Grey
Decorative Glass: New Orleans

Door Colour: **Silver Grey** Decorative Glass: **Cotswold** 

Door Colour: **Very Berry** Decorative Glass: **Satin** 

Door Colour: **Putty** Decorative Glass: **Stippolyte** 

| Door Colour: Mushroom         |  |
|-------------------------------|--|
| Decorative Glass: Reflections |  |

Door Colour: Shadow Decorative Glass: Beaumont

Door Colour: Twilight Decorative Glass: Crystal Flowers

0

Door Colour: Clay

Decorative Glass: Dorchester Amber

Door Colour: Victory Blue Decorative Glass: Prairie