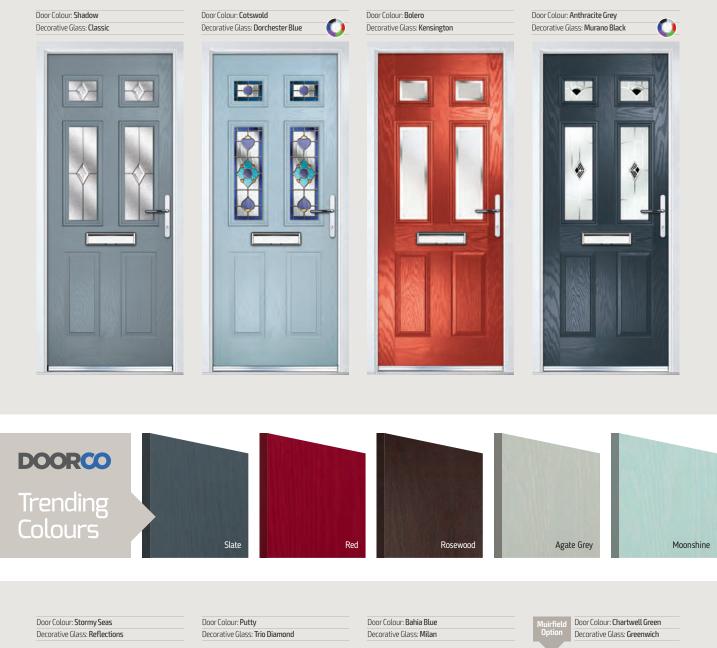

## Door Colour Options

### **Premium Colours**

Our range of 37 premium colours are created using state-of-the-art coating technologies as used in the yacht industry. The paint has been prepared to the recommended gloss level which range from a Semi-Matt, Satin or Semi-Gloss sheen dependent upon colour.