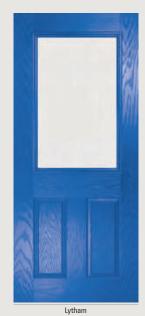

### Grained Traditional Doors

With its large glazed area, the Lytham lets light flood through. Also available with GridLite and our unique integral blind option.

cythan

GridLite Option