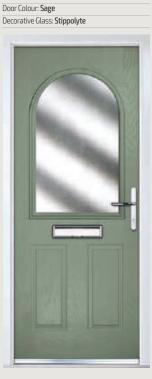

Door Colour: Anthracite Grey
Decorative Glass: New Orleans

Door Colour: **Silver Grey** Decorative Glass: **Cotswold** 

Door Colour: **Very Berry** Decorative Glass: **Satin** 

Door Colour: **Putty** Decorative Glass: **Stippolyte** 