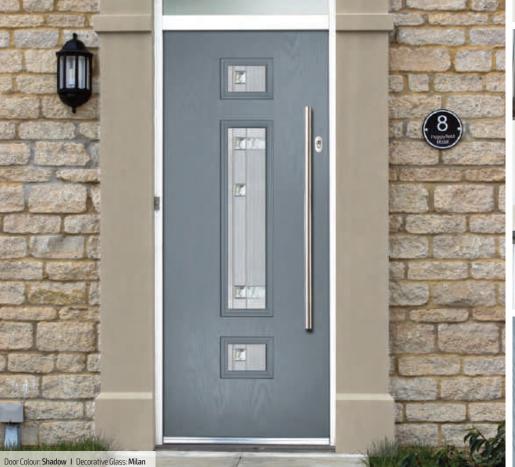

## Carnoustie including Birkdale and Penina options

**Grained** Traditional Doors

Carnoustie

Birkdale Option

Penina Option

| Door Colour: <b>Slate</b> |
|---------------------------|
| Decorative Glass: Prairie |

Door Colour: **Anthracite Grey** Decorative Glass: **Greenwich** 

Door Colour: **Chartwell Green** Decorative Glass: **Milan** 

Door Colour: Twilight

Door Colour: **Stormy Seas** Decorative Glass: **New Orleans** 