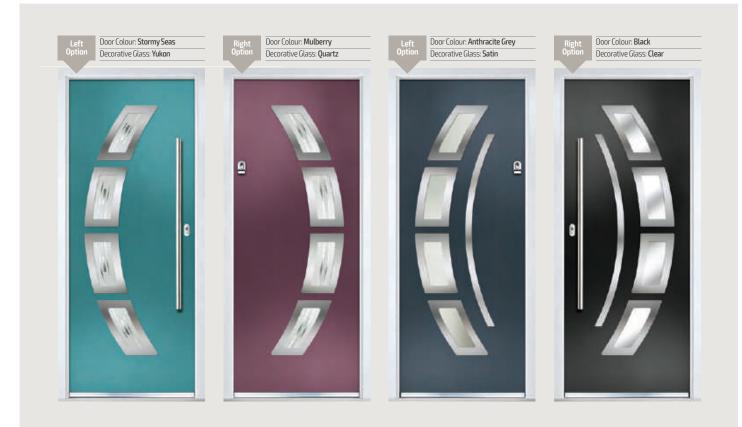

# Monza II Contemporary Doors

With its contemporary linear etched detailing, the Monza II is a stunning door available with contemporary glazing detail or as a solid door.

## New Range of Patina Colours

The Monza II door range is now available in 6 unique patina stained handcrafted finishes, each base colour has a carefully selected complementary patina stain designed specifically to enhance the Monza's contemporary slab detailing.