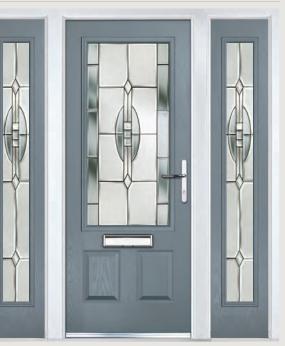

#### Glass and Glazing -Making a Personal Statement

The visual impact of your door is enhanced by the choice of glass within. Depending on the style, the units will be either a double or triple glazed unit. Glass units can be supplied with Warm Edge and a 'Low E' soft coat plus Argon gas filled. The TriSYS® glazing cassette system is re-glazeable and passes PAS 24:2016 security attack tests. For back door applications, you can even benefit from an integrated Venetian Blind, incorporating child-friendly, unobtrusive finger control and no loose cords.

#### Colours

With our high-performance paint technology and two state-of-the-art, in-house paint lines, we can offer any colour door which can even complement the colour options on frames. This provides a fantastic choice for the home. In most cases the doors come in white as standard on the internal side, however, for your own individual requirements we may be able to offer different or bespoke options, see our colour ranges on page 14 for more information.