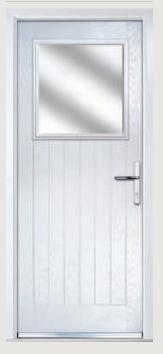

| Door Colour: Marsala         |  |
|------------------------------|--|
| Decorative Glass: Kensington |  |

Door Colour: Very Berry

Door Colour: Caribbean Blue Decorative Glass: Trio Diamond

Door Colour: California Decorative Glass: Classic