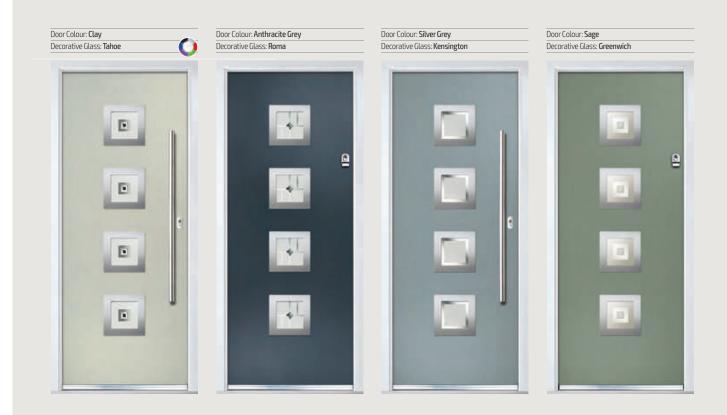

### **Premium Colours**

Our range of 37 premium colours are created using state-of-the-art coating technologies as used in the yacht industry. The paint has been prepared to the recommended gloss level which range from a Semi-Matt, Satin or Semi-Gloss sheen dependent upon colour.

#### Colours

With our high-performance paint technology and two state-of-the-art, in-house paint lines, we can offer any colour door which can even complement the colour options on frames. This provides a fantastic choice for the home. In most cases the doors come in white as standard on the internal side, however, for your own individual requirements we may be able to offer different or bespoke options, see our colour ranges on page 14 for more information.