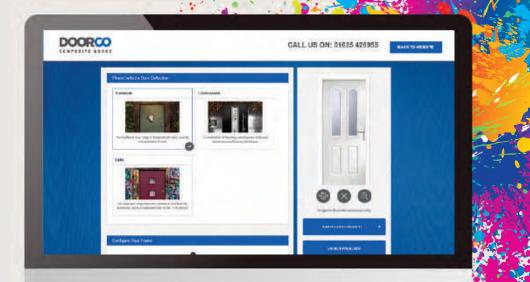

## Design and View Your Perfect Door...

With such a wide selection of styles, colours; hardware and glazing options available for your new door, it can sometimes be difficult to visualise what you need. Our door designer lets you see just that and even lets you upload a picture of your home to see exactly how your choices will look in reality.

#### You're the Designer

Choose your style, then your colour, completely change the look with the various glazing options and then complete the look with your choice of hardware. Don't leave it to guesswork, we can show you exactly how your choices will look in your home with our online designer. We'll take you through the choices, upload a picture of your home and superimpose the door you have designed to ensure your choice complements it perfectly.

There are so many combinations that it's often difficult to know which ones are right for you until you see it in place. Make sure you make the right choices by designing your ideal door on our door designer.

Click here to view the DOORCO door designer

Choose your Door Style

Choose your Door Colour

Choose your Glazing