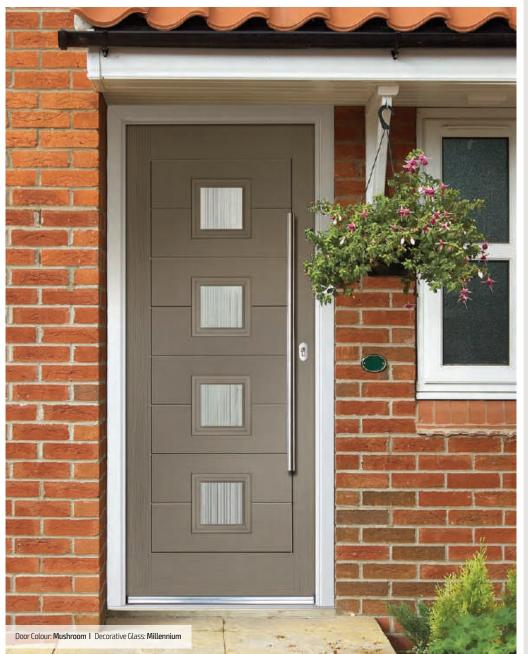

#### Millennium

Millennium is a totally different and modern way of adding obscurity to any door. Lineal etched lines cascade down both sides of the glass offering a real depth and decorative dimension.