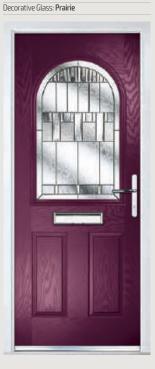

## Carnoustie including Birkdale and Penina options

**Grained** Traditional Doors

Carnoustie

Birkdale Option

Penina Option

| Door Colour: <b>Slate</b> |
|---------------------------|
| Decorative Glass: Prairie |

0

Door Colour: Clay

Decorative Glass: Dorchester Amber

Door Colour: Victory Blue Decorative Glass: Prairie