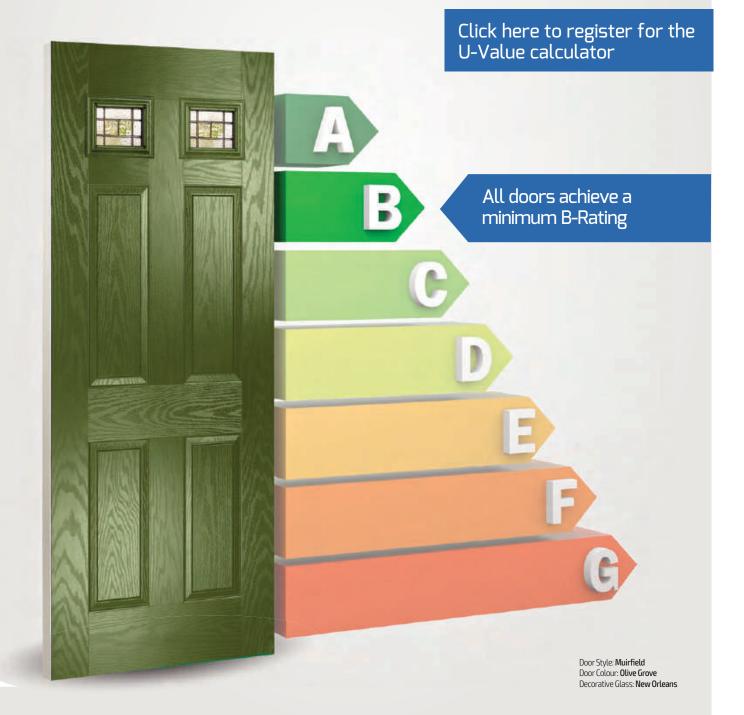

## Thermal Performance

Composite doors are much more thermally efficient than either timber or PVC, and our doors are manufactured to the highest quality standards, making them more thermally efficient by design.

The warm foam core allows the door to have a significantly better 'U' value than any other option on the market and our entire range meets with the requirements of the current Building Regulations.

There are various upgrades to the glass options which increase the thermal performance of the door to find the U-Value of you individual door set please visit the Buildcheck calculator which contains the current DOORCO door range.

## Decorative Glass Options

Decorative Glass transforms doors and makes a personal statement and we offer a range of styles to suit all budgets and tastes from the contemporary to the traditional. All our decorative glass is manufactured to the highest possible standards and can come as Energy Plus incorporating 'Low E' glass and Argon gas to give a centre pane 'U' value of 1.1 and to ensure that all our doors meet Door Energy Rating level of B as a minimum.