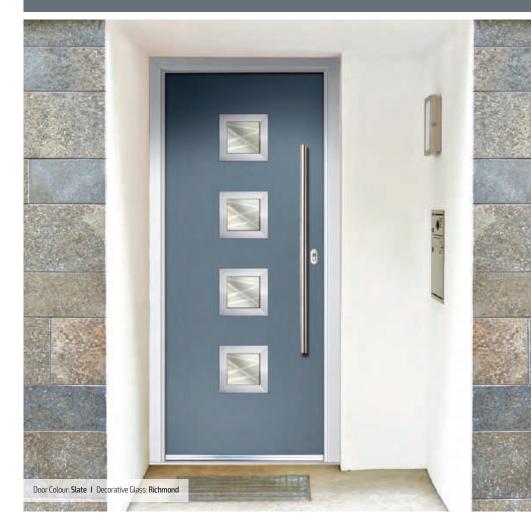

Door Colour: **Twilight** Decorative Glass: **Richmond** 

Door Colour: Silver Grey Decorative Glass: Modena