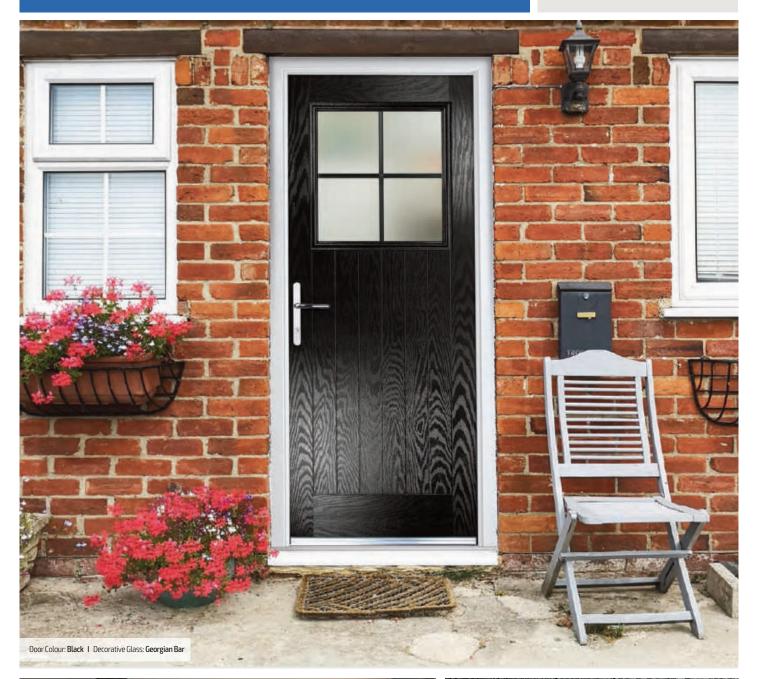

ith its American style, the Gleneagles is proving to be as popular here in the UK.





Door Colour: **Nimbus** Decorative Glass: **Aurora** 



Door Colour: **Clotted Cream** Decorative Glass: **Designer Etch Grey** 



Door Colour: **Twilight** Decorative Glass: **Richmond** 



Door Colour: Silver Grey Decorative Glass: Modena



# Belfry/Pevero

Grained Traditional Doors







The Belfry has a unique 'offset etched' detailing and comes in multiple glazing styles.



Belfry



Belfry 3





# Sunningdale

Grained Traditional Doors





The Sunningdale is available with a wide range of glass designs



Sunningdale



Farmhouse Cottage













# Merion

### Grained Traditional Doors

The Merion is available with a complementary glass range designed specifically for this door style







Door Colour: **White** Decorative Glass: **Clear** 





Door Colour: Chartwell Green

Door Colour: Anthracite Grey
Decorative Glass: New Orleans



Door Colour: **Silver Grey** Decorative Glass: **Cotswold** 



Door Colour: **Very Berry** Decorative Glass: **Satin** 



Door Colour: **Putty** Decorative Glass: **Stippolyte** 



# Monza II Contemporary Doors

With its contemporary linear etched detailing, the Monza II is a stunning door available with contemporary glazing detail or as a solid door.









## New Range of Patina Colours

The Monza II door range is now available in 6 unique patina stained handcrafted finishes, each base colour has a carefully selected complementary patina stain designed specifically to enhance the Monza's contemporary slab detailing.





Click Bel