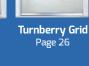

# Turnberry

Grained Traditional Doors

1

The large glazed area of the Turnberry can also be enhanced with the GridLite option.

Turnberry

GridLite Option

Door Colour: Cotswold | Decorative Glass: French Sapphire