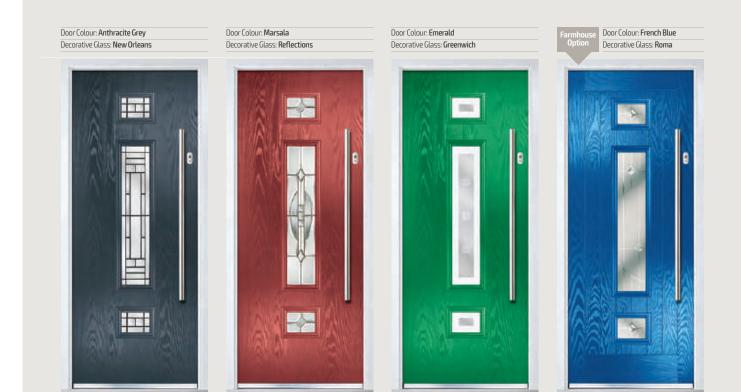

### **Premium Colours**

Our range of 37 premium colours are created using state-of-the-art coating technologies as used in the yacht industry. The paint has been prepared to the recommended gloss level which range from a Semi-Matt, Satin or Semi-Gloss sheen dependent upon colour.