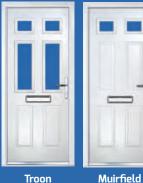

## Troon including Muirfield option

### Grained Traditional Doors

The traditional six-panel door can be enhanced with either two or four small glazing details.

Solid Option