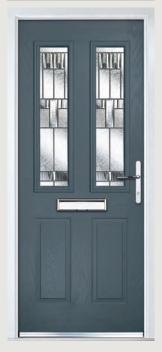

## Carnoustie including Birkdale and Penina options

**Grained** Traditional Doors

Carnoustie

Birkdale Option

Penina Option

| Door Colour: <b>Slate</b> |
|---------------------------|
| Decorative Glass: Prairie |