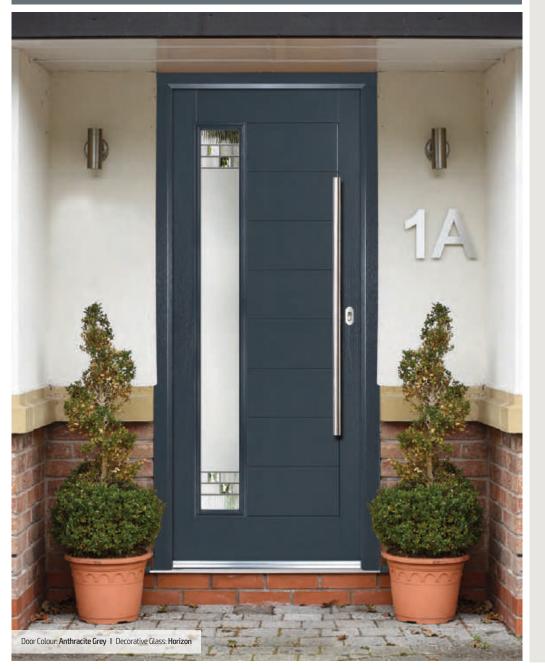

Door Colour: **Anthracite Grey** Decorative Glass: **Greenwich** 

Door Colour: **Chartwell Green** Decorative Glass: **Milan** 

Door Colour: Twilight

Door Colour: **Stormy Seas** Decorative Glass: **New Orleans** 