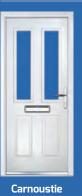

## Carnoustie including Birkdale and Penina options

**Grained** Traditional Doors

Carnoustie

Birkdale Option

Penina Option

| Door Colour: <b>Slate</b> |
|---------------------------|
| Decorative Glass: Prairie |