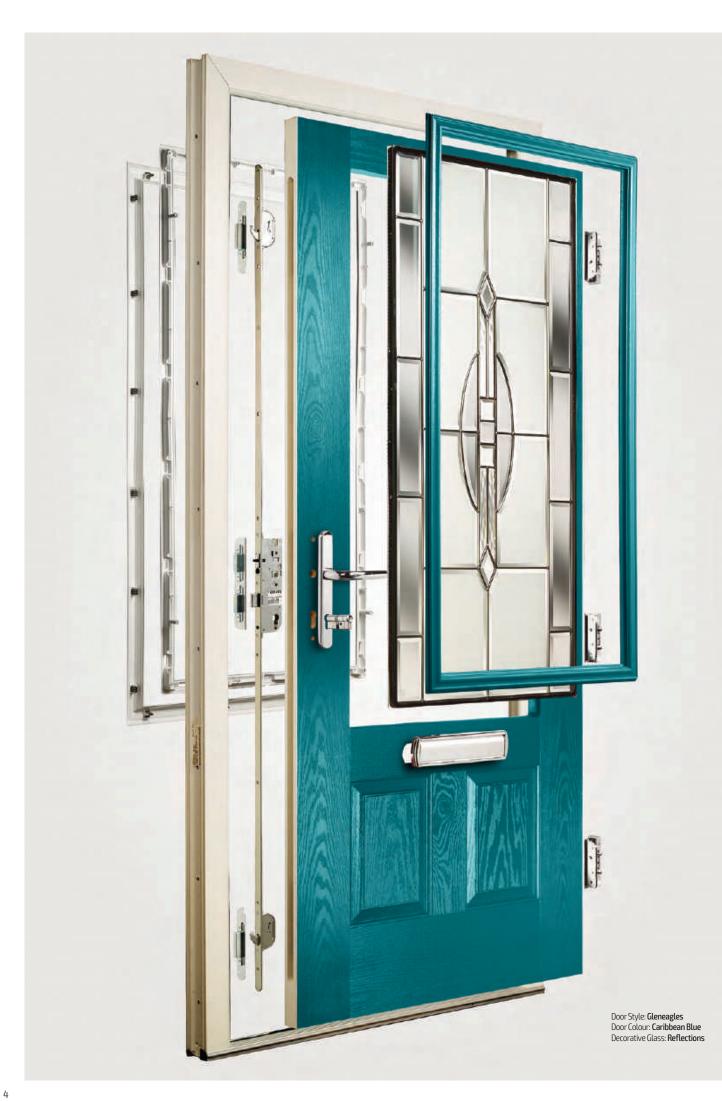

#### **Composite Construction and GRP Skins**

Our industry leading composite door slab has a reinforced GRP skin, manufactured in either a woodgrain finish to replicate timber, or smooth/etched finish to replicate aluminium. The composite door is all about providing kerb appeal, with minimal maintenance requirements. The construction of our door surpasses other alternatives, incorporating an LVL (Laminated Veneer Lumber) subframe to provide the strength and rigidity required for modern homes. The door protects the home from the elements, but will have minimal thermal expansion and contraction rates under extreme temperature variations which is perfectly normal. The PU foam core meanwhile reduces heat loss, providing a high level of thermal performance.

#### **Choice of Glazing Cassettes**

As door designs become more diverse, customers need a range of glazing cassette to suit any door in their home. DOORCO supplies the leading TriSYS® 3-Part glazing system from ODL Europe as standard. As an alternative, the high-end Inox cassettes are also popular and provide a stainless steel finish.

#### **Decorative Glass**

DOORCO work with large suppliers of decorative components to the glass and door industry and offers the widest range of traditional and contemporary glass designs, so our customers have infinite options for their front door. As well as being market leaders, innovation is key, with glass specifications providing the lowest U values of any decorative glass on the market; compliance with Document Q P1A (EN356) on Security Plus units, and the pioneering stainless steel Inox glass and glazing systems.