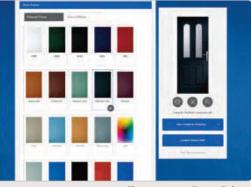

## Design and View Your Perfect Door...

With such a wide selection of styles, colours; hardware and glazing options available for your new door, it can sometimes be difficult to visualise what you need. Our door designer lets you see just that and even lets you upload a picture of your home to see exactly how your choices will look in reality.

#### You're the Designer

Choose your style, then your colour, completely change the look with the various glazing options and then complete the look with your choice of hardware. Don't leave it to guesswork, we can show you exactly how your choices will look in your home with our online designer. We'll take you through the choices, upload a picture of your home and superimpose the door you have designed to ensure your choice complements it perfectly.

There are so many combinations that it's often difficult to know which ones are right for you until you see it in place. Make sure you make the right choices by designing your ideal door on our door designer.

Click here to view the DOORCO door designer

Choose your Door Style

Choose your Door Colour

Choose your Glazing